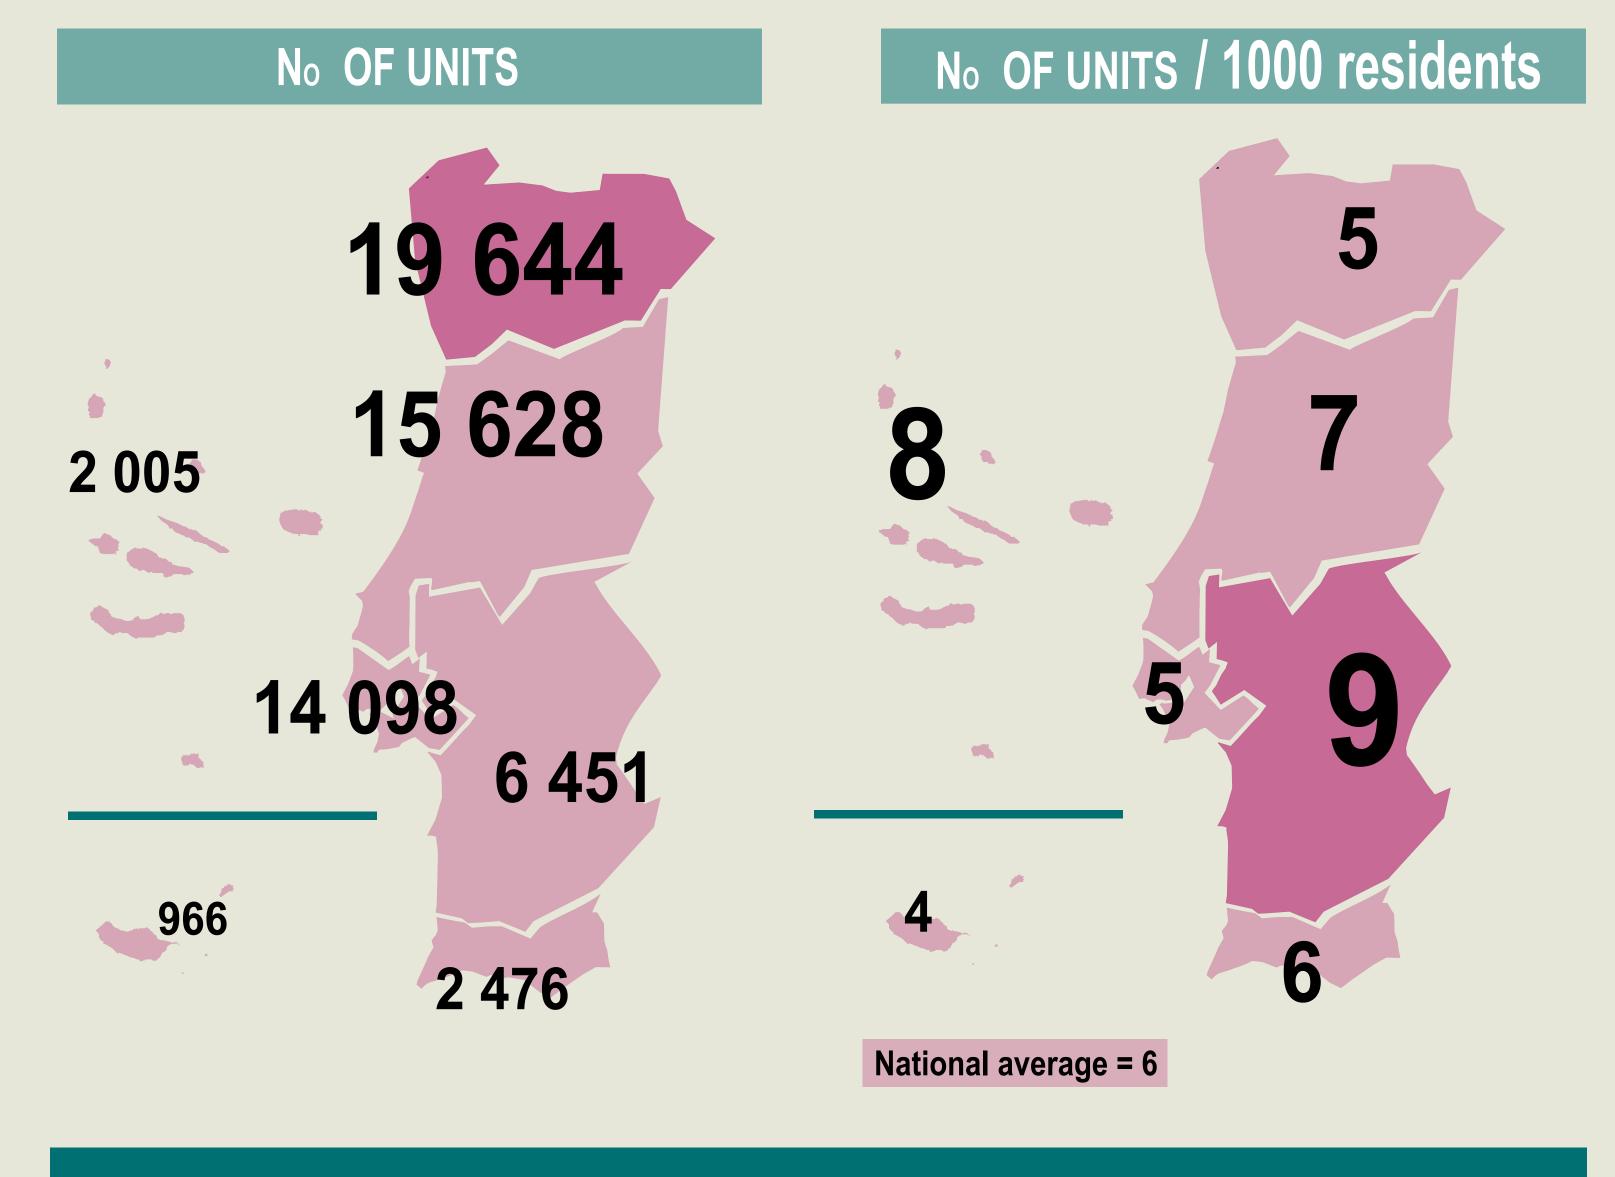

# SOCIAL ECONOMY SATELLITE ACCOUNT 2013

Project developed by Statistics Portugal in partnership with CASES - António Sérgio Cooperative for the Social Economy

Economy















#### MAIN INDICATORS



## **TERRITORIAL ANALYSIS (NUTS 2)**



#### MAIN ACTIVITIES





#### GVA (M €)



#### **GROUPS OF ENTITIES**

| Cooperatives                             | 2 117  |       | 490   |          | 24 316  |                  |
|------------------------------------------|--------|-------|-------|----------|---------|------------------|
|                                          |        |       | 0.50  |          | 1 000   |                  |
| Mutual associations                      | 111    |       | 352   |          | 4 896   | :TE              |
| Holy houses of mercy                     | 389    |       | 541   |          | 35 469  | employment (FTE) |
|                                          |        | units |       |          |         | ner              |
| Foundations                              | 578    | T T   | 251