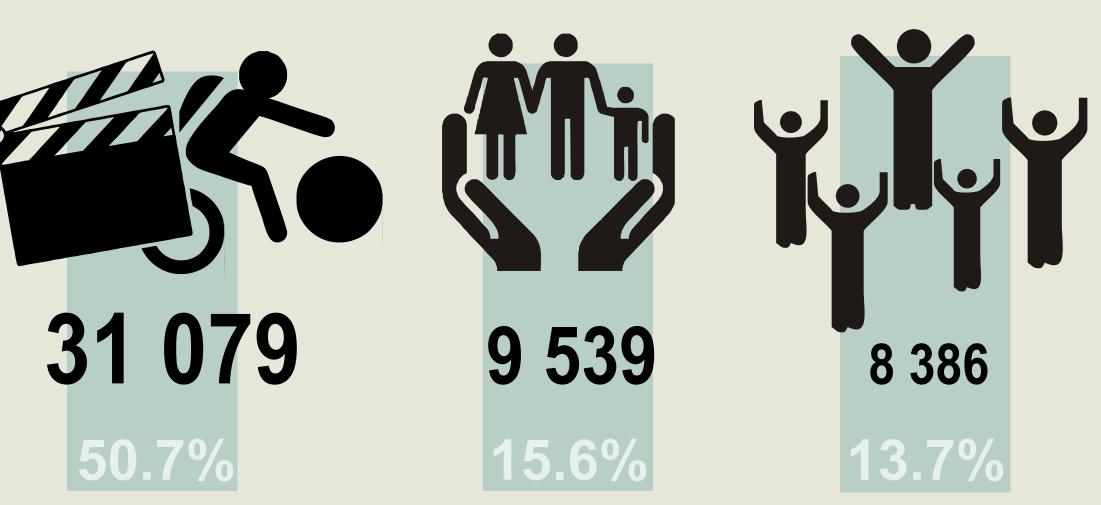

# SOCIAL ECONOMY SATELLITE ACCOUNT 2013

Project developed by Statistics Portugal in partnership with CASES - António Sérgio Cooperative for the Social Economy

Economy















#### MAIN INDICATORS



## **TERRITORIAL ANALYSIS (NUTS 2)**



#### MAIN ACTIVITIES





#### GVA (M €)



#### **GROUPS OF ENTITIES**

| Cooperatives                             | 2 117  |       | 490   |          | 24 316  |                  |
|------------------------------------------|--------|-------|-------|----------|---------|------------------|
|                                          |        |       | 0.50  |          | 1 000   |                  |
| Mutual associations                      | 111    |       | 352   |          | 4 896   | :TE              |
| Holy houses of mercy                     | 389    |       | 541   |          | 35 469  | employment (FTE) |
|                                          |        | units |       |          |         | ner              |
| Foundations                              | 578    | T T   | 251   |          | 10 871  |