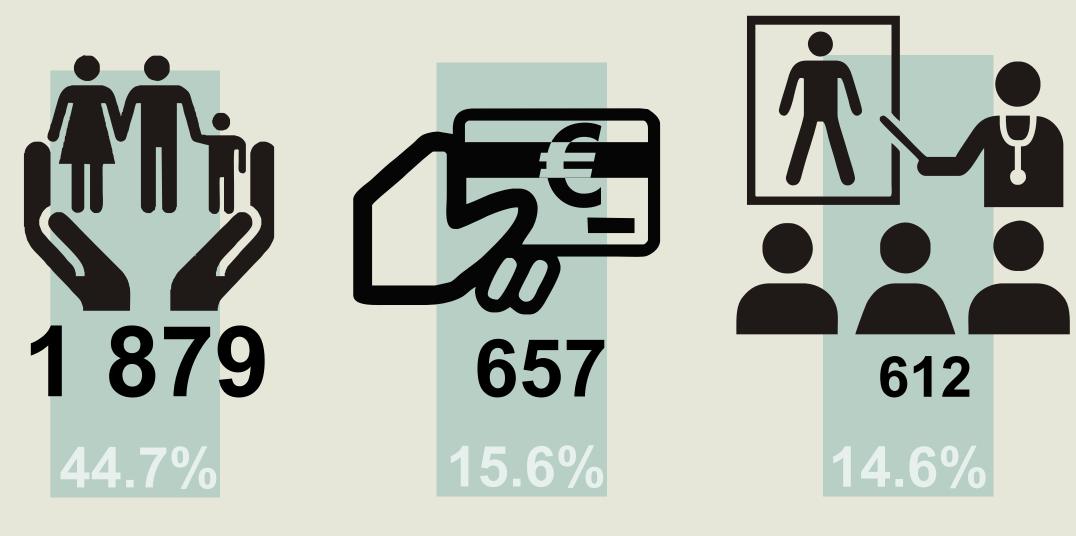

# SOCIAL ECONOMY SATELLITE ACCOUNT 2013

Project developed by Statistics Portugal in partnership with CASES - António Sérgio Cooperative for the Social Economy

Economy















#### MAIN INDICATORS



## **TERRITORIAL ANALYSIS (NUTS 2)**



#### MAIN ACTIVITIES





#### GVA (M €)



#### **GROUPS OF ENTITIES**

| Cooperatives                             | 2 117  |       | 490   |          | 24 316  |                  |
|------------------------------------------|--------|-------|-------|----------|---------|------------------|
|                                          |        |       | 0.50  |          | 1 000   |                  |
| Mutual associations                      | 111    |       | 352   |          | 4 896   | :TE              |
| Holy houses of mercy                     | 389    |       | 541   |          | 35 469  | employment (FTE) |
|                                          |        | units |       |          |         | ner              |
| Foundations                              | 578    | T T   | 251   |          | 10 871  | S S              |