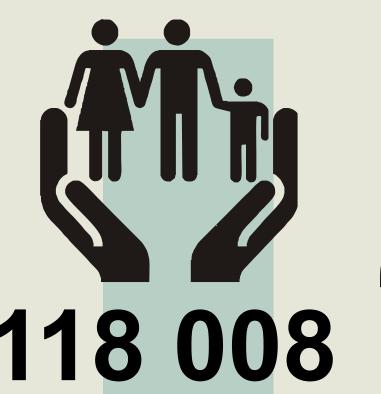

#### **GROUPS OF ENTITIES**

| Cooperatives                             | 2 117  |       | 490   |          | 24 316  |                  |
|------------------------------------------|--------|-------|-------|----------|---------|------------------|
|                                          |        |       | 0.50  |          | 1 000   |                  |
| Mutual associations                      | 111    |       | 352   |          | 4 896   | :TE              |
| Holy houses of mercy                     | 389    |       | 541   |          | 35 469  | employment (FTE) |
|                                          |        | units |       |          |         | ner              |
| Foundations                              | 578    | T T   | 251   |          | 10 871  | S S              |
|                                          |        | 5     |       | E)       |         | <u>d</u>         |
| Associations with altruistic goals       | 57 196 | ber   | 2 566 | Σ        | 140 050 | en               |
|                                          |        |       |       | Ø        |         | .0               |
| Community and self management subsectors | 877    | 2     | 6     | <b>%</b> | 361     | Pa               |
|                                          |        |       |       |          |         |                  |
| TOTAL OF SE                              | 61 268 |       | 4 206 |          | 215 963 |                  |