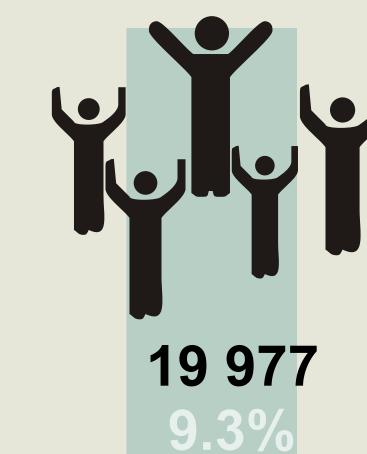

#### **GROUPS OF ENTITIES**

| Cooperatives                             | 2 117  |       | 490   |          | 24 316  |                  |
|------------------------------------------|--------|-------|-------|----------|---------|------------------|
|                                          |        |       | 0.50  |          | 1 000   |                  |
| Mutual associations                      | 111    |       | 352   |          | 4 896   | :TE              |
| Holy houses of mercy                     | 389    |       | 541   |          | 35 469  | employment (FTE) |
|                                          |        | units |       |          |         | ner              |
| Foundations                              | 578    | T T   | 251   |          | 10 871  | S S              |
|                                          |        | 5     |       | E)       |         | <u>d</u>         |
| Associations with altruistic goals       | 57 196 | ber   | 2 566 | Σ        | 140 050 | en               |
|                                          |        |       |       | Ø        |         | .0               |
| Community and self management subsectors | 877    | 2     | 6     | <b>%</b> | 361     | Pa               |
|                                          |        |       |       |          |         |                  |
| TOTAL OF SE                              | 61 268 |       | 4 206 |          | 215 963 |                  |