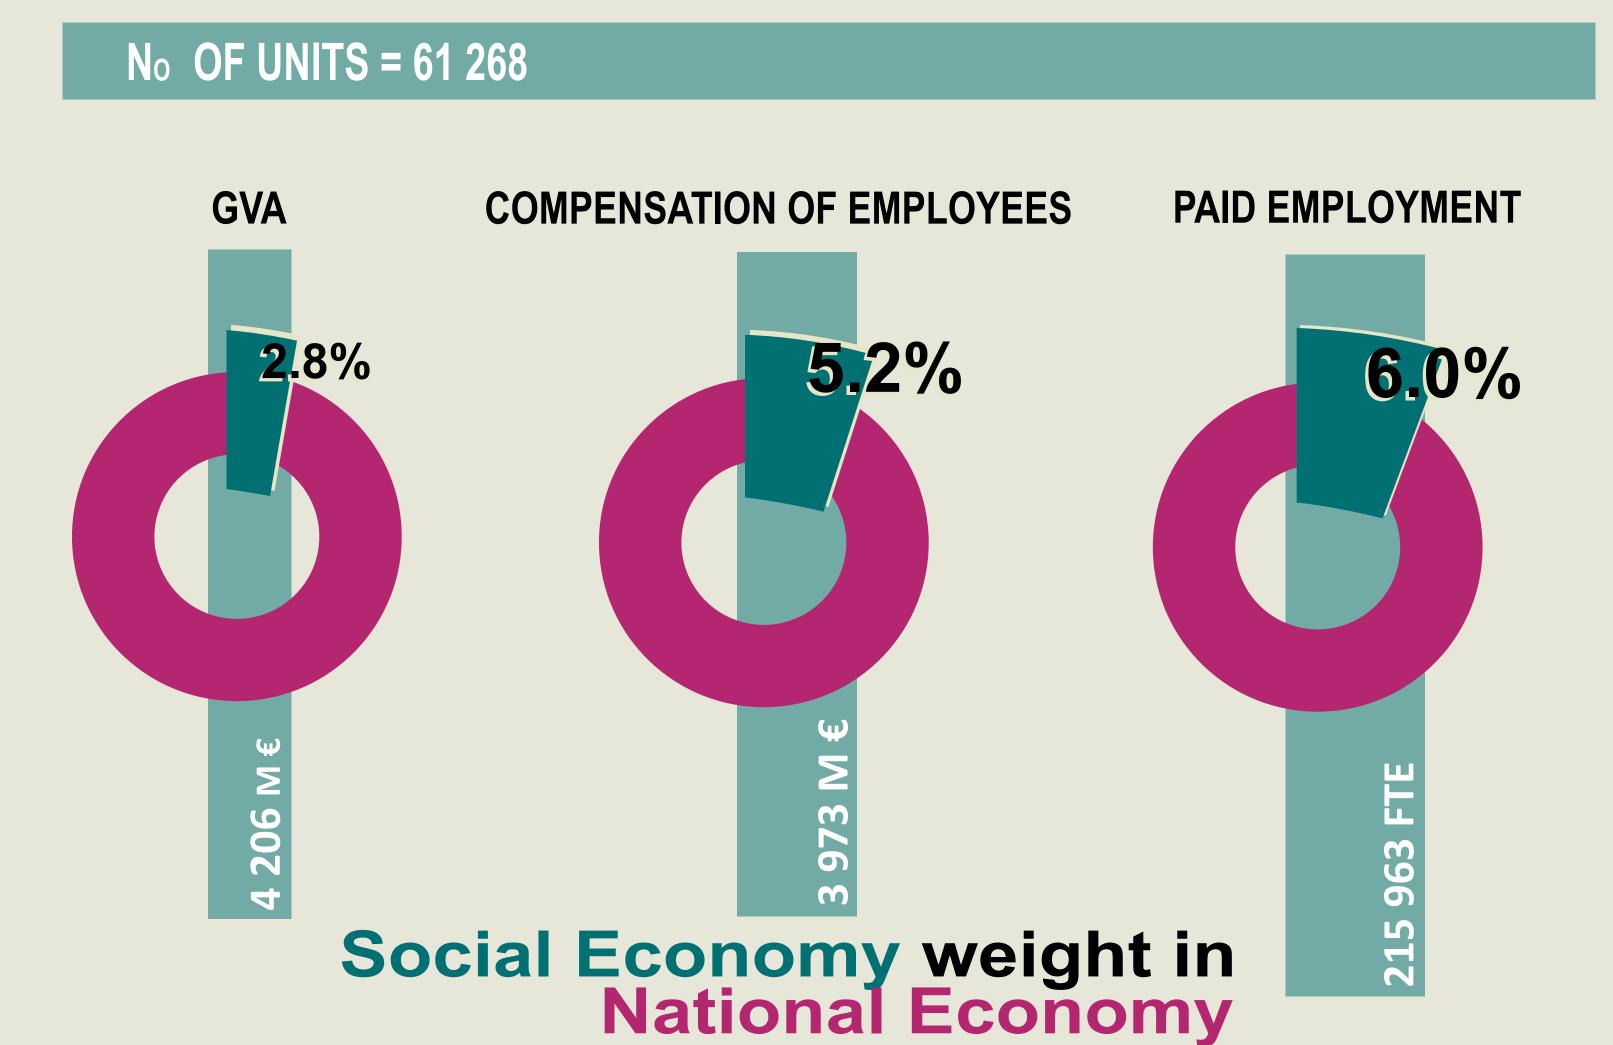

#### MAIN INDICATORS

#### GVA (M €)

#### **GROUPS OF ENTITIES**

| Cooperatives                             | 2 117  |       | 490   |          | 24 316  |                  |
|------------------------------------------|--------|-------|-------|----------|---------|------------------|
|                                          |        |       | 0.50  |          | 1 000   |                  |
| Mutual associations                      | 111    |       | 352   |          | 4 896   | :TE              |
| Holy houses of mercy                     | 389    |       | 541   |          | 35 469  | employment (FTE) |
|                                          |        | units |       |          |         | ner              |
| Foundations                              | 578    | T T   | 251   |          | 10 871  | S S              |
|                                          |        | 5     |       | E)       |         | <u>d</u>         |
| Associations with altruistic goals       | 57 196 | ber   | 2 566 | Σ        | 140 050 | en               |
|                                          |        |       |       | Ø        |         | .0               |
| Community and self management subsectors | 877    | 2     | 6     | <b>%</b> | 361     | Pa               |
|                                          |        |       |       |          |         |                  |
| TOTAL OF SE                              | 61 268 |       | 4 206 |          | 215 963 |                  |