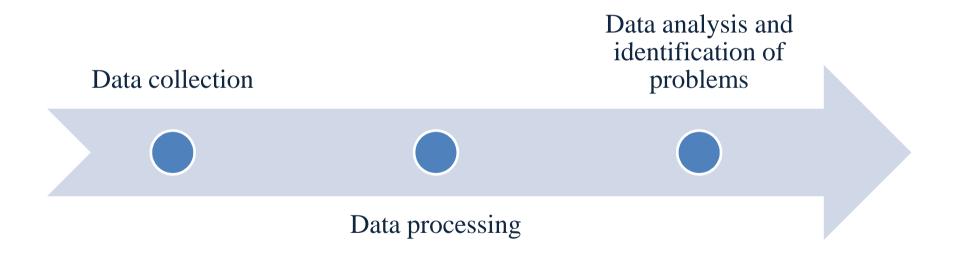

# Elaboration of the socio-economic analysis for the NDR

Indicators for territorial policies: closing data gaps by using traditional and new sources and methods

### The analysis was structured in 5 compartments

Indicators for territorial policies: closing data gaps by using traditional and new sources and methods