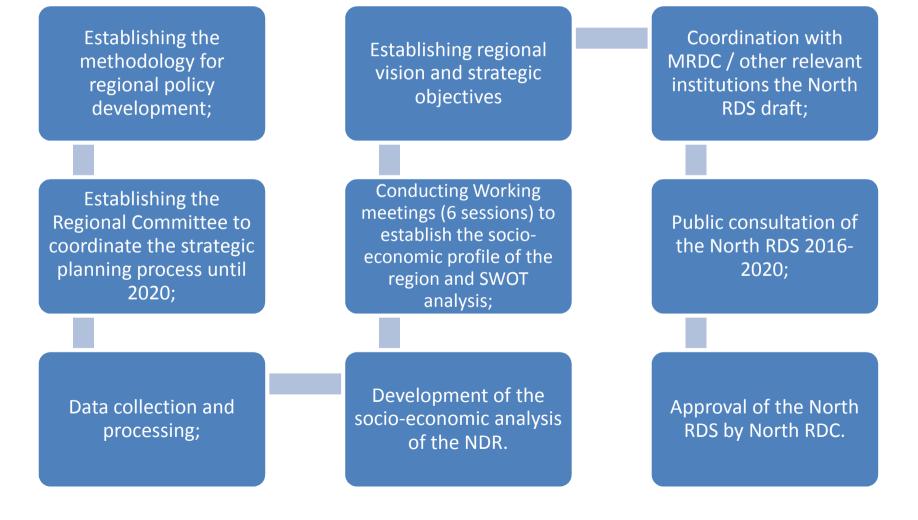

### Steps in the development of North RDS

Indicators for territorial policies: closing data gaps by using traditional and new sources and methods

# North Regional Development Strategy (RDS) 2016-2020

- North RDS is a mid-term policy document, developed under the legislation of the Republic of Moldova and according to the strategic framework on regional development. It serves to guide the development of the region within the period 2016-2020.
- North RDS was developed respecting general principles of policy documents: *consistency* with national strategic documents, *participation* of regional actors in developing the strategy and *transparency* of decision-making process, based on *socio-economic analysis* of the region.

# North Regional Development Strategy (RDS) 2016-2020

North RDS is related to the main policy documents on regional development:

- National Development Strategy of the Republic of Moldova 2012-2020.
- *National Strategy for Regional Development* 2016-2020 main sectoral policy planning document under the responsibility of the Ministry of Regional Development and Construction.
- Sectoral strategies in the priority areas of regional development.