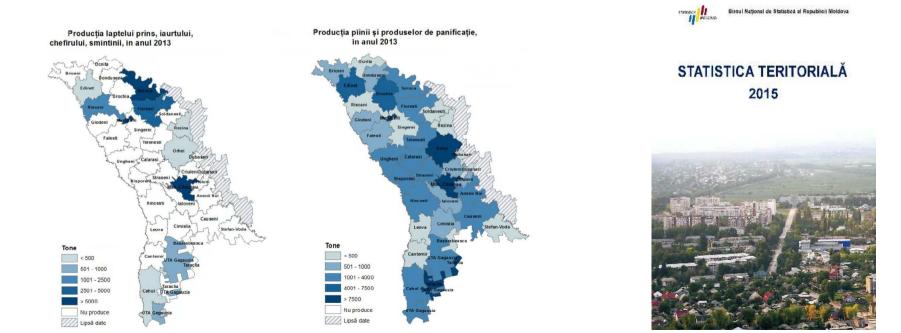

#### **Statistical publications**

The publication «Territorial statistics», available from 2013.

Indicators for territorial policies: closing data gaps by using traditional and new sources and methods