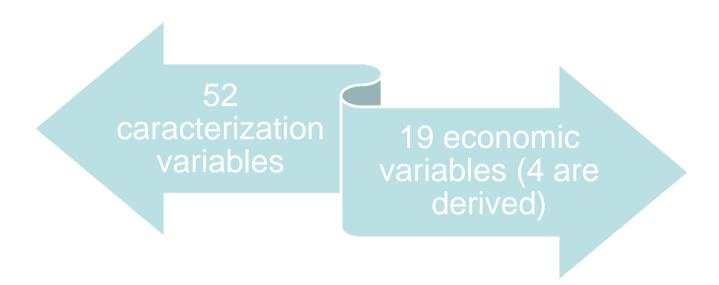

Source: Statistics Portugal

In total we have 71 variables:

### • The information: