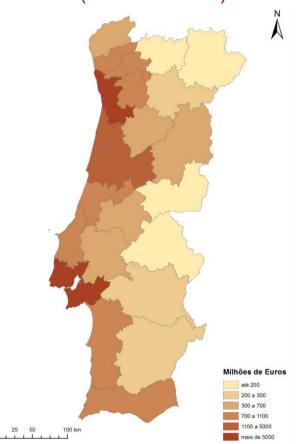

| 23  |
|                   | Subtotal                   | 21,487      | 2   | 73,554      | 6   | 928,514             | 27  | 151,305,902           | 46  |
|                   | Total                      | 1,127,317   | 100 | 1,179,384   | 100 | 3,430,437           | 100 | 322,637,129           | 100 |

Source: Statistics Portugal









In total we have 71 variables:







### • The information:

### **NUTS II Level**



### **NUTS III Level**



Mandatory sending to Eurostat:

Regulation (EC) no. 295/2008 of the European Parliament and of the Council of 11 March 2008.



One of the base for the regional business statistics:

Regional Statistical Yearbook; Regional Development Composite Index; Purchasing Power by Municipality.





Turnover by NUTS III (2014) (Establishment)



Source: Statistics Portugal









#### **Derived variables:**

- Turnover
- Intermediate consumption
- Production value
- Gross value added



Monitoring the results of the PT2020 programme





# Thank You for Your Attention

André Sousa; António Luís Afonso; Carla Melo; Cecília Silva Statistics Portugal, Lisbon, Portugal andre.sousa@ine.pt; antonio.afonso@ine.pt; carla.melo@ine.pt; cecilia.silva@ine.pt