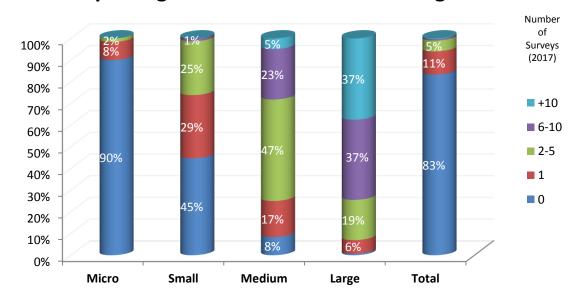

### Reporting statistical Information obligations

- Only 10% of Micro Companies are involved in surveys, and 8% participate in just one survey.
- Large Companies are full involved in surveys, and 37% have more than 10 surveys by year.

#### **Reporting statistical Information obligations**

# **Opinion questionnaire - Figures**

68 different surveys were involved (2017)