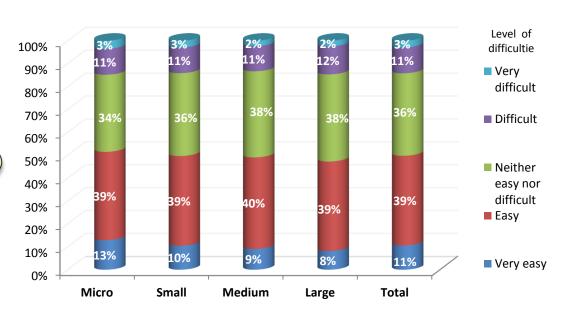

# **Opinion questionnaire - Figures**

 Company Size does not affect the level of effort.

- 50% say that is Easy or
   Very Easy reporting
   Statistical Information.
- Only 3% report that is Very difficult.

#### Level of effort and difficulties of reporting statistical information