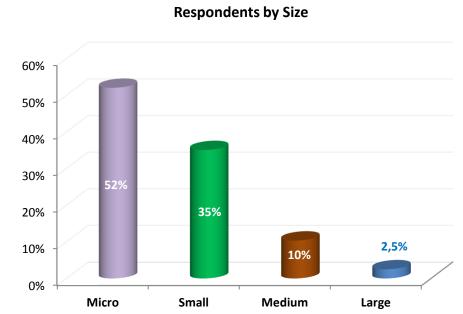

# FIFTH INTERNATIONAL WORKSHOP ON BUSINESS DATA COLLECTION METHODOLOGY

19-21 SEPTEMBER 2018 - STATISTICS PORTUGAL, LISBON



# MOTIVATING RESPONDENTS IN BUSINESS SURVEYS Statistics Portugal

Session 9b (RT): Contact, Communication & Motivation Strategies

#### **Paulo Saraiva**

Director of Data Collection Department paulo.saraiva@ine.pt

#### **Almiro Moreira**

Director of Business Surveys Unit almiro.moreira@ine.pt











# a

### **Data Collection Workflow Overview**



PSI – Provider Statistical Information / Respondent / Data Provider













### **Data Collection Production System Architecture**













# 9

# Portuguese business structure















### Reporting statistical Information obligations

- Only 10% of Micro Companies are involved in surveys, and 8% participate in just one survey.
- Large Companies are full involved in surveys, and 37% have more than 10 surveys by year.

#### **Reporting statistical Information obligations**











# 9

### **Respondent Behaviour**



 Respondents are invited to, in a voluntary base, fill a short opinion questionnaire.









# a

# **Opinion questionnaire - Figures**

68 different surveys were involved (2017)











# FIFTH INTERNATIONAL WORKSHOP ON BUSINESS DATA COLLECTION METHODOLOGY

# **Opinion questionnaire - Figures**

 Company Size does not affect the level of effort.

- 50% say that is Easy or
   Very Easy reporting
   Statistical Information.
- Only 3% report