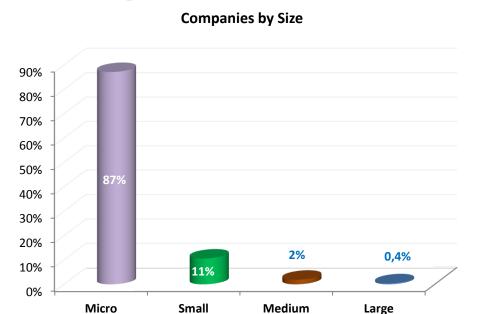

# Portuguese business structure

### Reporting statistical Information obligations

- Only 10% of Micro Companies are involved in surveys, and 8% participate in just one survey.
- Large Companies are full involved in surveys, and 37% have more than 10 surveys by year.

#### **Reporting statistical Information obligations**