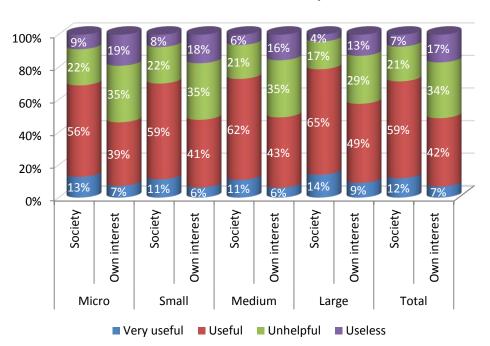

### **Opinion questionnaire - Figures**

Usefulness of the information provided

- Companies consider that the statistical information (SI) has significant utility to the society, but they are more reluctant to admit their own interest on it.
- SI own interest, increase as the company size grown.