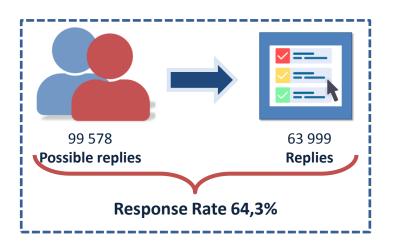

# **Opinion questionnaire - Figures**

68 different surveys were involved (2017)