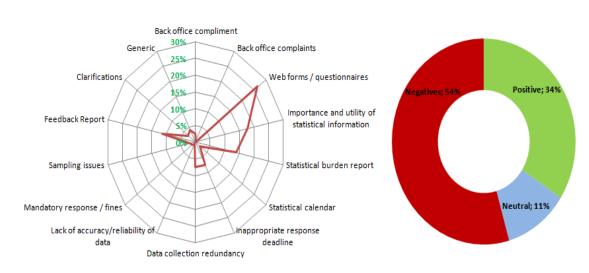

# **Opinion questionnaire - Figures**

- More than 3000 feedbacks were received.
- 34% of positive feedbacks.
- Web forms, statistical burden, and feedback report were the most common.

#### Respondents free text suggestions