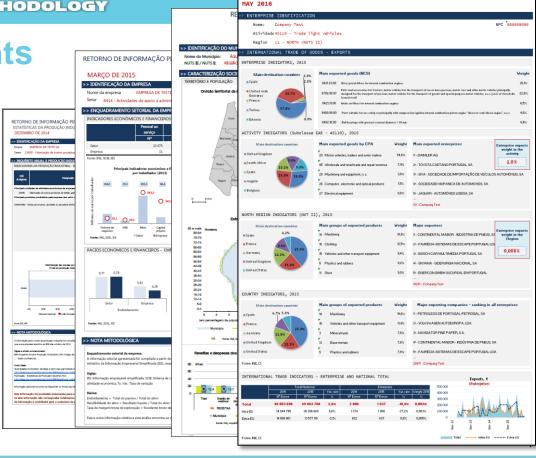

# Feedback to respondents

- More than 50000 companies involved.
- Synthetic and targeted way by themes.
- Tailored Reports for large companies.
- Keeping open to new suggestions.

CUSTOM FEEDBACK REPORT TO ENTERPRISES

IPEB - Perspectives on Export of Goods