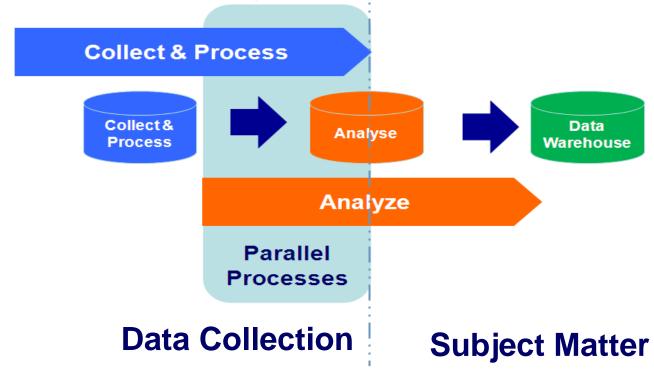

### **Data Collection Workflow Overview**

PSI – Provider Statistical Information / Respondent / Data Provider

### **Data Collection Production System Architecture**