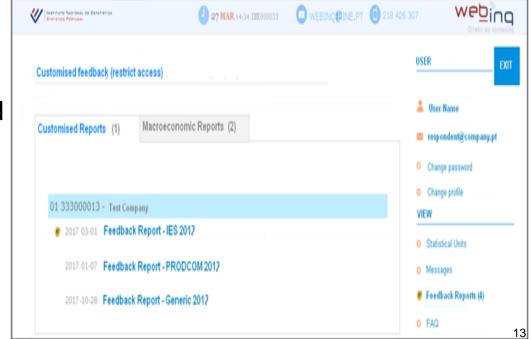

# Feedback to respondents

- Confidentiality assured.
- The reports have been designed in a very concise manner, using graphics and images.
- Regularly updated.

# PER ONAL FEEDBACK

# Feedback to respondents

- More than 50000 companies involved.
- Synthetic and targeted way by themes.
- Tailored Reports for large companies.
- Keeping open to new suggestions.

CUSTOM FEEDBACK REPORT TO ENTERPRISES