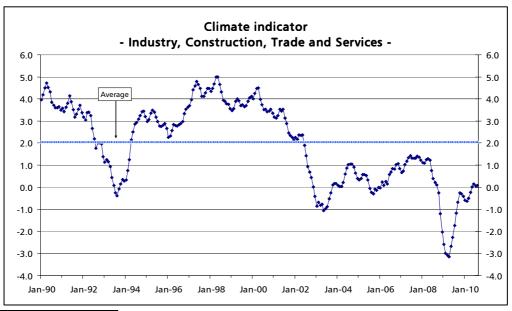

## The economic climate indicator stabilizes and the Consumer confidence indicator recovers in August

The economic climate indicator stabilized in the last two months in the highest value since September 2008, interrupting the upward path started in May 2009. In August, the Manufacturing Industry confidence indicator increased, while in Construction and Public Works, in Trade and in Services this indicator diminished.

The Consumer confidence indicator recovered in August, suspending the pronounced downward path observed since November 2009.

In Manufacturing Industry¹ the confidence indicator increased again in the reference month, extending the pronounced upward path begun in March 2009 and recording the highest value since September 2008. This behaviour was led by the strong positive contribution of the opinions on global demand, while the opinions on the stocks of finished goods and the production perspectives contributed negatively. However, without three month moving averages, this indicator decreased in August. On the contrary, in Construction and Public Works the confidence indicator diminished, suspending the upward movement observed in the two previous months, due to the decrease of the balance on the employment perspectives, while the opinions on the order books' evolution recovered. In Trade, the confidence indicator diminished tenuously in the last two months, interrupting the pronounced positive path started in May 2009. This evolution reflected the negative behaviour registered in both subsectors, Wholesale and Retail Trade. The Services' confidence indicator also decreased, resuming the downward movement started in April. The evolution recorded in August was due to the deterioration registered in all components, opinions on the order books' evolution and on the business activity and demand perspectives, more significant in the first case.