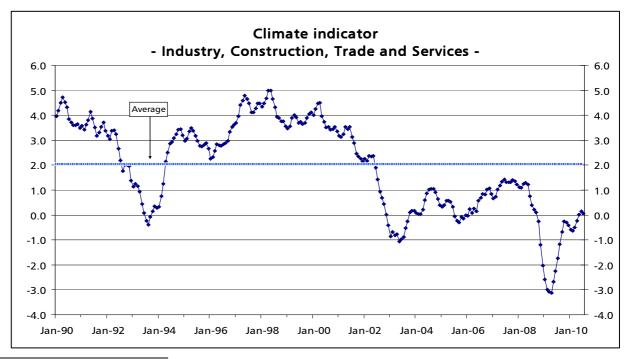

## The economic climate indicator stabilizes and the Consumer confidence indicator maintains the downward movement in July

The economic climate indicator stabilized in July in the highest value since September 2008, suspending the upward path started in May 2009. In the same month, the Manufacturing Industry, the Services and the Construction and Public Works confidence indicators increased, although slightly in the first two cases, while in Trade this indicator diminished.

In Manufacturing Industry¹ the confidence indicator slightly increased, resuming the strong upward path begun in March 2009 and recording the highest value since September 2008. This behaviour was led by the positive contribution of the opinions on global demand and of the production perspectives, although only tenuous in the second case, while the opinions on the stocks of finished goods stabilized. The Services' confidence indicator slightly increased, interrupting the downward movement observed in the three previous months. The evolution recorded in July was due to the increase of the balances on the opinions on the order books' evolution and on the business activity, more significant in the first case, while the demand perspectives registered a tenuous decrease. In Construction and Public Works the confidence indicator recovered in the last two months, suspending the downward path started in August 2009, due to the increase of the balance on the opinions on the order books' evolution, while the employment perspectives deteriorated. On the contrary, in Trade, the confidence indicator diminished in July, interrupting the pronounced upward movement started in May 2009. The evolution observed in the reference month reflected the decrease registered in both subsectors, Wholesale and Retail Trade.