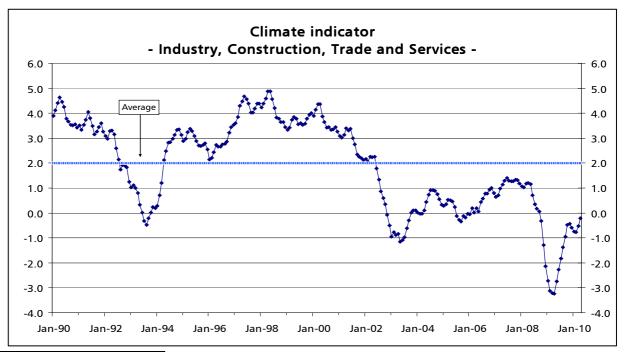

## The economic climate indicator increases again and the Consumer confidence indicator maintains the downward movement in April

The economic climate indicator increased in March and April, after diminishing in the three previous months, extending the upward trend started in May 2009. In the reference month, the Manufacturing Industry and the Trade confidence indicators increased, while in Services and in Construction and Public Works this indicator stabilized.

In Manufacturing Industry¹ the confidence indicator maintained the upward path begun in March 2009 after registering the minimum value of the series. This behaviour was led by the positive contribution of the opinions on global demand and of the production perspectives, more intense in the second case, while the opinions on the stocks of finished goods presented a negative contribution. In Trade, the confidence indicator extended the pronounced upward movement started in April 2009 after recording the lowest value of the series in the previous month. In the last four months, the confidence indicator increased in both subsectors, Wholesale and Retail Trade. In Construction and Public Works the confidence indicator stabilized in April, interrupting the downward path started in August, due to the tenuous deterioration of the opinions on the order books' evolution and to the slight recovery of the employment perspectives. The Services' confidence indicator also stabilized in April, suspending the increase observed in February and March. In the last two months, the indicator's components registered different evolutions: the opinions on the order books' evolution and on the business activity recovered, in April more intensely in the second case, while the demand perspectives declined. However, in monthly values, without considering three months moving averages, the confidence indicators decreased in Manufacturing Industry and in Services, although slightly in the first case, and increased in Construction and Public Works.