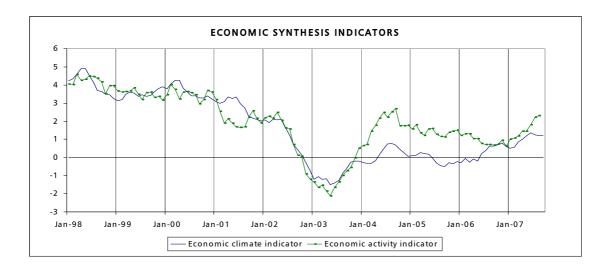

## Indications on economic activity are generally positive but industry decelerates.

The indications on the international background were again less favourable. On the domestic side, the economic climate indicator stabilized in August and September, staying close to the maximum of the five previous years, presented in June. The economic activity indicator, available until August, continued the upward trend started in January. The quantitative consumption indicator accelerated in August due to a higher growth of the consumption of durable and non-durable goods, as it had happened in the previous month. On the contrary, in August, the GFCF indicator interrupted the strong accelerations of the two previous months. This evolution reflected the behaviour of the investment in transport material that, after a strong increase in June and July, is returning to a more moderate growth rate. In August, the information from the short-term statistics pointed to a more positive evolution of economic activity in the services sector and less negative in construction, while in industry a deceleration was observed. In nominal terms, in August, a slight acceleration of imports (0.2 percentage points) and a deceleration of exports (0.6 p.p.) were observed, though exports (6.1%) maintained a higher growth rate than imports (4.3%). The available information on employment, from the short-term statistics and the employment centres, points to some recovery in August. In September, inflation stood at the same value of the previous month, 2.1%, the minimum since June 2005.