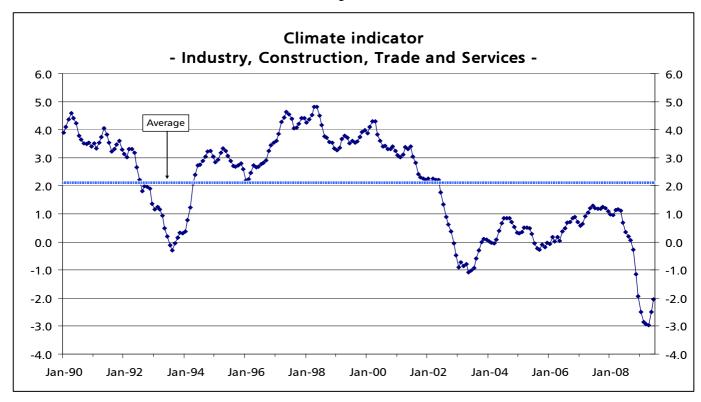

## The economic climate and the Consumer confidence indicators increased

The economic climate indicator increased in the last two months, suspending the strong downward movement observed since May 2008, after recording in April the lowest value of the series started in 1989. In June, the confidence indicators registered positive evolutions in Construction and Public Works, Trade and Services, and slightly decreased in Manufacturing Industry.

The Consumer confidence indicator continued the upward movement begun in April, after registering in March the minimum value of the series (started in June 1986).

In Construction and Public Works<sup>1</sup>, the confidence indicator recovered in the last two months, after the strong downward movement observed since June 2008. This evolution resulted from the positive contribution of both components, opinions on the order books and employment perspectives, more significant in the latter. In Trade, the confidence indicator had been increasing since April, suspending the downward path ended in March with the minimum value of the series (started in 1989). This evolution was determined by the raise observed in both subsectors, more intense in Retail Trade in the last two months. The Services' confidence indicator strongly recovered in the last two months, contrasting with the pronounced decline observed since the end of 2007, after recording the minimum of the series (started in April 2001). In June, this behaviour reflected the increase observed in the balance of the opinions on the order books and in the demand perspectives, while the opinions on the business situation registered a new decline. In Manufacturing Industry the confidence indicator slightly decreased in June, interrupting the upward path begun in March. The evolution observed in the reference month was driven by the negative contributions of the opinions on the stocks of finished goods and of the production perspectives, while the opinions on global demand recorded a new increase, although less intense than in the previous month.