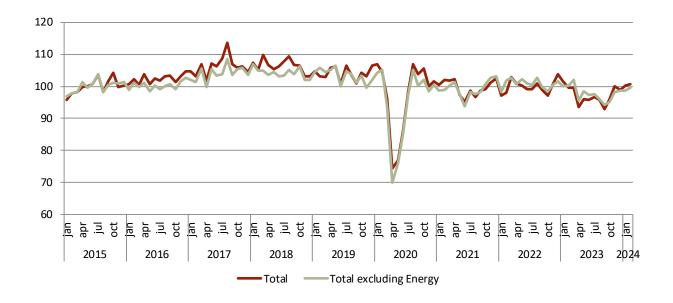

## **INDUSTRIAL PRODUCTION INDEX CHANGE RATE WAS 1.0%**

Industrial Production<sup>1</sup> year-on-year change rate was 1.0%, in February (-1.3% in January). Excluding the *Energy* grouping, the variation was -0.7% (-1.3% in the previous month). The *Manufacturing Industry* year-on-year change rate was -0.5% (-1.0% in January). The monthly change rate of the total index was 0.4% (1.4% in the previous month).