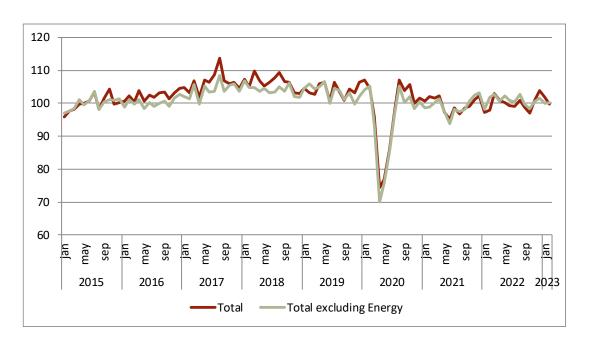

## **INDUSTRIAL PRODUCTION INDEX CHANGE RATE WAS 1.8%**

Industrial Production<sup>1</sup> year-on-year change rate was 1.8% in February (4.7% in January). Excluding the *Energy* grouping, the variation was -1.5% (2.0% in previous month). Manufacturing Industry year-on-year change rate was -2.5% (1.5% in January). The monthly change rate of the total index was -2.0% (-2.1% in previous month).

Figure 1. Industrial Production Index, Base 2015=100

Total and excluding *Energy* 

Next press release - May 3<sup>rd</sup> 2023

INDUSTRIAL PRODUCTION INDEX – February 2023

<sup>&</sup>lt;sup>1</sup> Adjusted for calendar and seasonal effects