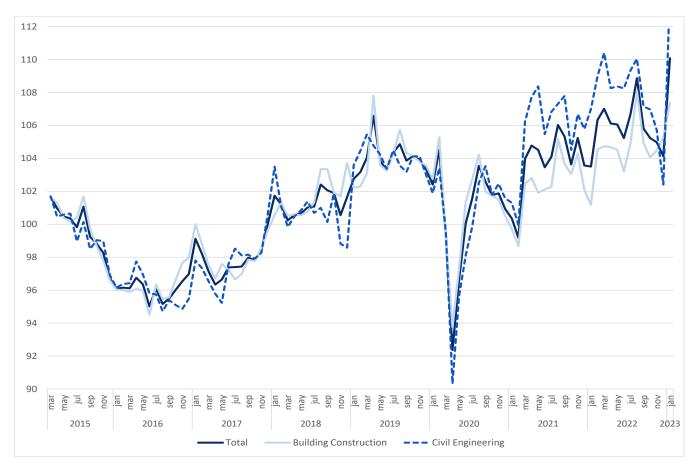

## Figure 1. Indices of Production in Construction (2015=100)

Next press release - April 12th 2023

Indices of Production, Employment and Wages in Construction – January 2023

## **PRODUCTION IN CONSTRUCTION GREW 2.2%**

The index of production in construction increased 2.2% in January in year-on-year terms (3 months moving average, working days and seasonally adjusted), up by 1.6 percentage points from December.