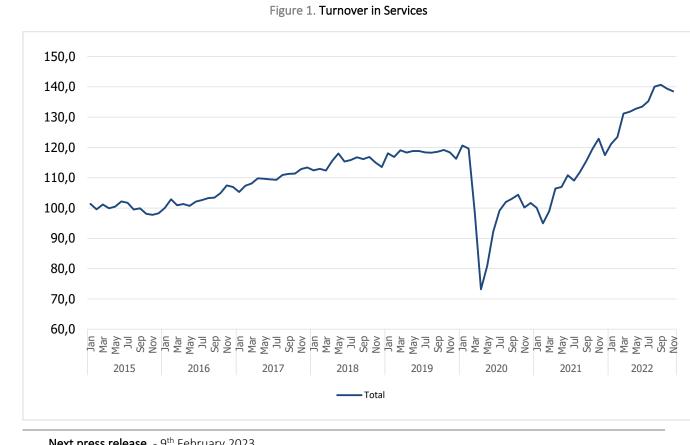

## SERVICES TURNOVER INDEX<sup>1</sup> SLOW DOWN TO 12.7%

Services turnover index, in nominal terms and adjusted for calendar and seasonal effects, presented a yearon-year rate of change of 12.7%, down by 3.9 percentage points (p.p.) from October.

The month-on-month change rate of the total index was -0.6% (-0.9% in October).

The indices of employment, wages and salaries and number of hours worked adjusted of calendar effects presented year-on-year change rates of 5.0%, 10.6% and 5.4%, respectively (5.6%, 10.6% and 5.6% in October).