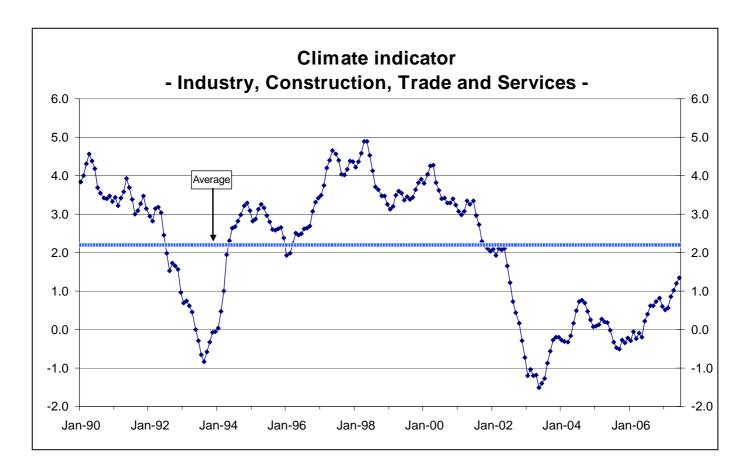

## BUSINESS CONFIDENCE<sup>1</sup> IMPROVES IN CONSTRUCTION, STABILIZES IN MANUFACTURING INDUSTRY AND DECLINES IN TRADE AND SERVICES CONSUMER CONFIDENCE GETS SLIGHTLY BETTER

In June, the Climate Indicator<sup>2</sup> presented the fifth consecutive improvement, continuing the upward trend started in October 2005 and reaching the maximum since June 2002.

<sup>&</sup>lt;sup>2</sup> Takes into account data concerning to the Manufacturing Industry, Construction and Public Works, Trade and Services sectors.