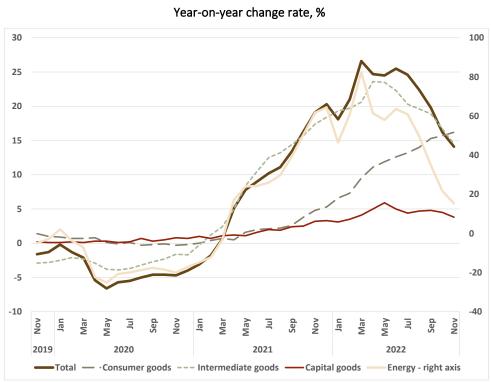

## **INDUSTRIAL PRODUCTION PRICES SLOWED DOWN TO 14.1%**

Industrial Production Prices Index year-on-year change rate was 14.1% in November (16.2% in October). The deceleration in *Energy* prices largely contributed to this result. Excluding the *Energy* grouping, prices in industry grew 13.7% (14.6% in the previous month).

The monthly change rate of the total index was null (1.9% in November 2021).

Figure 1. Total and main industrial grouping

YEAR-ON-YEAR CHANGE RATE

Next Press Release: - January 17<sup>th</sup>, 2023