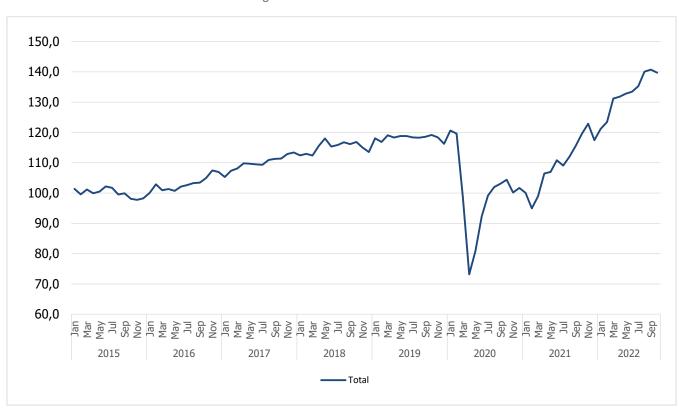

## SERVICES TURNOVER INDEX<sup>1</sup> SLOW DOWN TO 16.9%

Services turnover index, in nominal terms and adjusted for calendar and seasonal effects, presented a year-on-year rate of change of 16.9%, down by 4.9 percentage points (p.p.) from September.

The month-on-month change rate of the total index was -0.7% (0.4% in September).

The year-on-year change rates of the indices of employment, wages and salaries and number of hours worked adjusted of calendar effects were 5.6 %, 9.8% and 5.5%, respectively (5.8%, 9.8% and 6.1% in September).

Figure 1. Turnover in Services

Next press release - 11<sup>th</sup> January 2023

 ${\sf SERVICES\ TURNOVER, EMPLOYMENT, WAGES\ AND\ SALARIES\ AND\ HOURS\ WORKED\ INDICES\ -\ October\ 2022}$ 

<sup>&</sup>lt;sup>1</sup> Data adjusted of calendar and seasonal effects