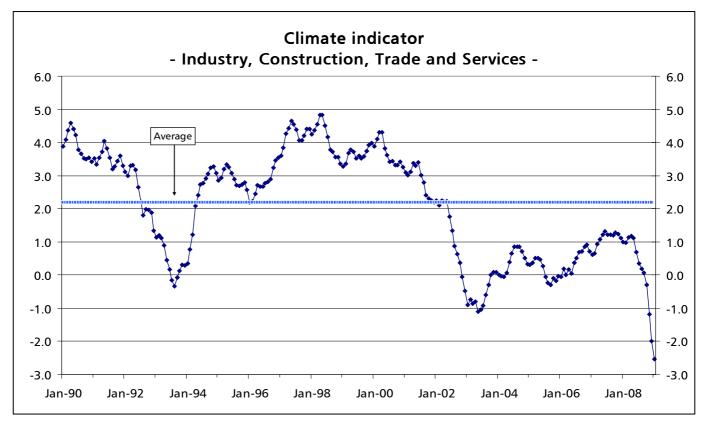

## Economic climate and Consumer confidence indicators continue to decline

The economic climate indicator continued to decline in January, what occurs since May 2008, attaining a new minimum value for the series started in 1989. In the reference month, as in the three previous months, all the sectors' confidence indicators registered negative evolutions, more intensely in January for the Services sector.

The Consumer confidence indicator diminished in January, extending the continuous movement observed in the three previous months and the downward trend started in late 2006.

In Manufacturing Industry<sup>1</sup>, the confidence indicator decreased in January, although less intensely than in the three previous months, reaching a new minimum for the series started in January 1989. The evolution observed in the referred month was driven by the negative contribution of the opinions on global demand and of the production perspectives, while the opinions on the evolution of the stocks of finished goods diminished, contributing positively for the evolution of the confidence indicator. In Construction and Public Works, the confidence indicator extended the downward movement of the previous seven months. In January this reduction resulted from the negative behaviour of the opinions on the order books, while the employment perspectives stabilised. The Trade confidence indicator also diminished again in January, extending the downward path begun in April and reaching a new minimum value for the series started in January 1989. The evolution observed in the referred month was driven by the decline recorded in both subsectors, though stronger in Wholesale. In Services, the confidence indicator diminished again in January, and more intensely than in the previous seven months, recording the minimum value since June 2003. The evolution registered in January reflected the decrease in all the components balances, demand perspectives, opinions on the order books' evolution and on the business evolution, particularly intense in the first case.