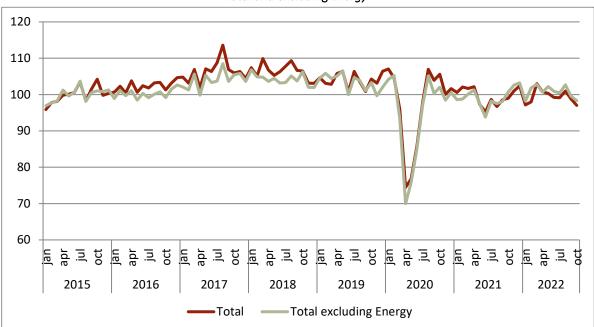

## **INDUSTRIAL PRODUCTION INDEX CHANGE RATE WAS -2.0%**

Industrial Production<sup>1</sup> year-on-year change rate was -2.0%, in October (0.3% in September). Excluding the *Energy* grouping, the variation was -2.4% (1.5% in previous month). Manufacturing Industry year-on-year change rate was -1.9% (1.2% in September). The monthly change rate of the total index was -1.8% (-2.1% in previous month).