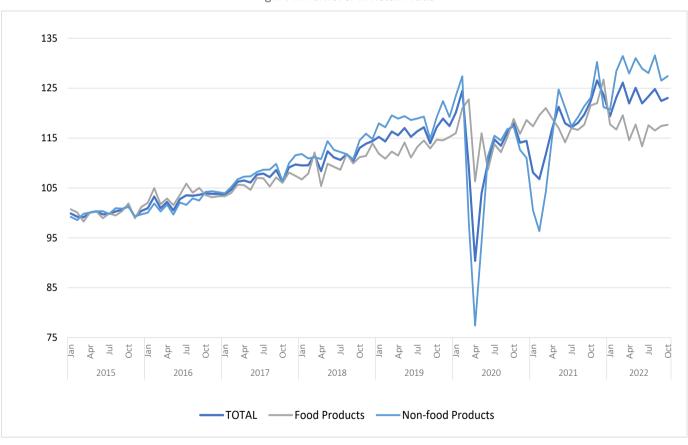

## RETAIL TRADE TURNOVER¹ BREAK TO 0.5% IN VOLUME

The retail trade turnover index moved from a year-on-year change rate of 2.3% in September to 0.5% in October 2022, mainly due to the slowdown in food products.

Figure 1. Turnover in Retail Trade

Next press release - 30<sup>th</sup> December 2022

Retail Trade Turnover, Employment, Wages and Salaries and Hours worked Indexes – October 2022

<sup>&</sup>lt;sup>1</sup> Retail trade indices for turnover analysed are deflated and adjusted for calendar and seasonal effects.