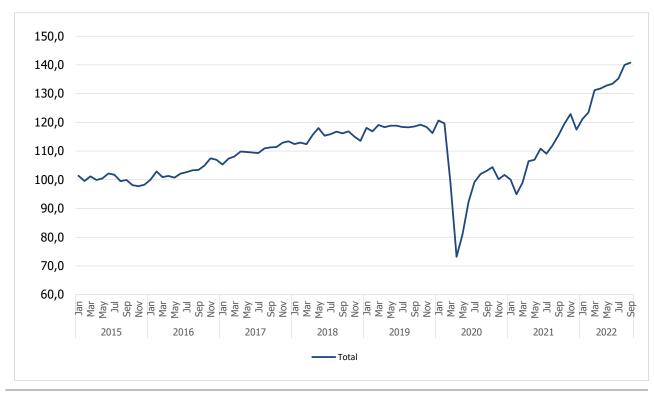

## SERVICES TURNOVER INDEX<sup>1</sup> GREW 21.8%

Services turnover index, in nominal terms and adjusted for calendar and seasonal effects, presented a yearon-year rate of change of 21.8%, down by 3.2 percentage points (p.p.) from August.

The 3<sup>rd</sup> quarter of 2022 registered an increase of 23.6% compared to the same period in 2021 (22,8% in the previous quarter).

The year-on-year change rates of the indices of employment, wages and salaries and number of hours worked adjusted of calendar effects were 5.5 %, 9.6% and 5.9%, respectively (7.3%, 10.9% and 6.7% in August).