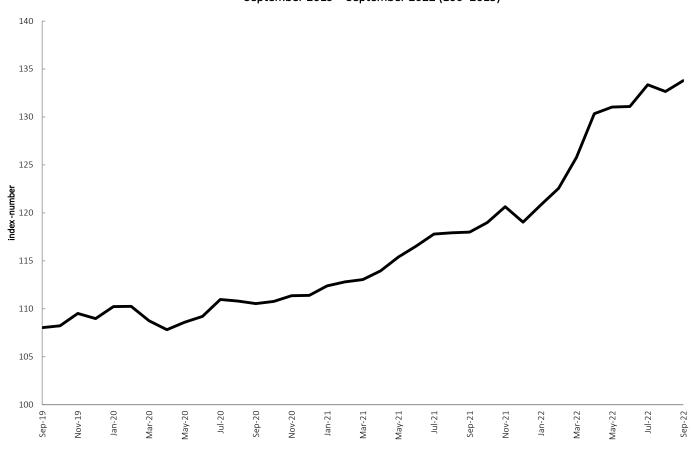

Figure 1. Construction cost index for new residential buildings September 2019 – September 2022 (100=2015)

CONSTRUCTION COST INDEX FOR NEW HOUSING – September 2022

# HOUSING CONSTRUCTION COSTS ROSE BY 13.4% ON A YEAR-ON-YEAR BASIS

In September 2022, construction costs for new residential buildings are estimated to have increased by 13.4% on a year-on-year basis, 0.9 percentage points (p.p.) more than in the previous month. The price of materials and labor costs rose 18.6% and 6.1%, respectively.