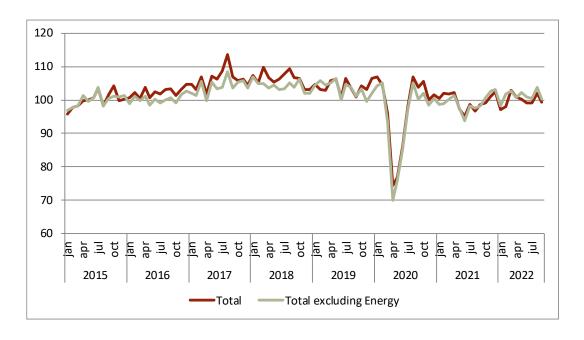

## **INDUSTRIAL PRODUCTION INDEX CHANGE RATE WAS 0.9%**

Industrial Production<sup>1</sup> year-on-year change rate was 0.9%, in September (5.4% in August). Excluding the *Energy* grouping, the variation was 2.2% (6.5% in previous month). Manufacturing Industry year-on-year change rate was 2.0% (5.9% in August). The monthly change rate of the total index was -2.5% (2.8% in previous month). In the third quarter of 2022 the aggregate index increased 2.2% in year-on-year terms (in the second quarter of 2022 this change rate was 1.9%).

Figure 1. Industrial Production Index, Base 2015=100

Total and excluding *Energy* 

Next press release - December 2<sup>nd</sup> 2022

INDUSTRIAL PRODUCTION INDEX – September 2022

<sup>&</sup>lt;sup>1</sup> Adjusted for calendar and seasonal effects