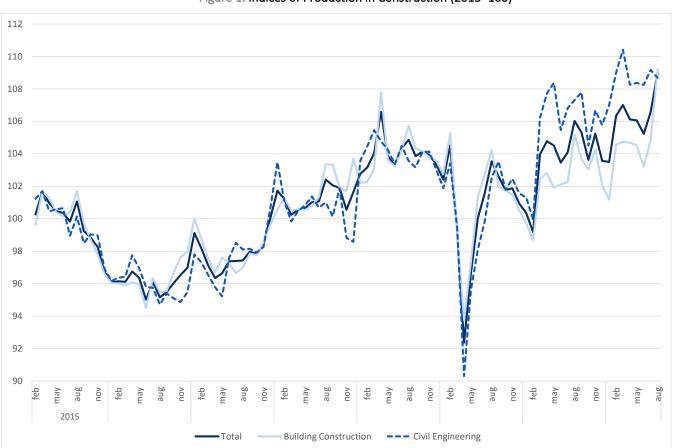

## **CONSTRUCTION PRODUCTION GREW 2.3%**

The index of production in construction increased 2.3% in August, grew to 0.4 percentage points from July, in year-on-year terms (3 months moving average, working days and seasonally adjusted).

Employment and wages and salaries grew 1.1% and 5.4% (1.4% and 6.3% in the previous month), respectively.

Figure 1. Indices of Production in Construction (2015=100)

Next press release – November 11<sup>th</sup> 2022