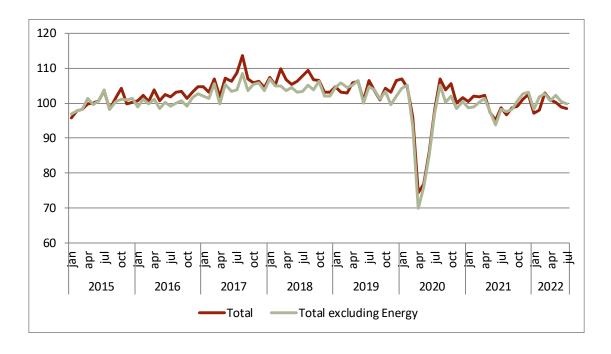

## **INDUSTRIAL PRODUCTION INDEX CHANGE RATE WAS -0.1%**

Industrial Production<sup>1</sup> year-on-year change rate was -0.1%, in July (3.9% in June). Excluding the *Energy* grouping, the variation was 1.6% (7.2% in previous month). Manufacturing Industry year-on-year change rate was 2.1% (6.9% in June). The monthly change rate of the total index was -0.4% (-1.4% in previous month).

Figure 1. Industrial Production Index, Base 2015=100

Total and excluding *Energy* 

Next press release - October 3<sup>th</sup> 2022

INDUSTRIAL PRODUCTION INDEX – July 2022

<sup>&</sup>lt;sup>1</sup> Adjusted for calendar and seasonal effects