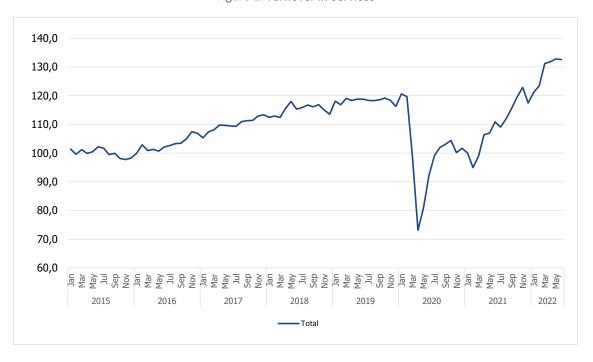

## SERVICES TURNOVER INDEX<sup>1</sup> SLOW DOWN TO 19.6%

Services turnover index, in nominal terms and adjusted for calendar and seasonal effects, presented a year-on-year change rate of 19.6%, down by 4.6 percentage points (p.p.) from May.

The 2 <sup>nd</sup> quarter of 2022 registered an increase of 22.5% compared to the same period in 2021 (27,8% in the previous quarter).

The year-on-year change rates of the indices of employment, wages and salaries and number of hours worked adjusted of calendar effects were 7.7 %, 8.2% and 7.3%, respectively (8.1%, 10.1% and 10.7% in May, by the same order).

Figure 1. Turnover in Services

Next press release - 9<sup>th</sup> September 2022

SERVICES TURNOVER, EMPLOYMENT, WAGES AND SALARIES AND HOURS WORKED INDICES – June 2022

<sup>&</sup>lt;sup>1</sup> Data adjusted of calendar and seasonal effects.