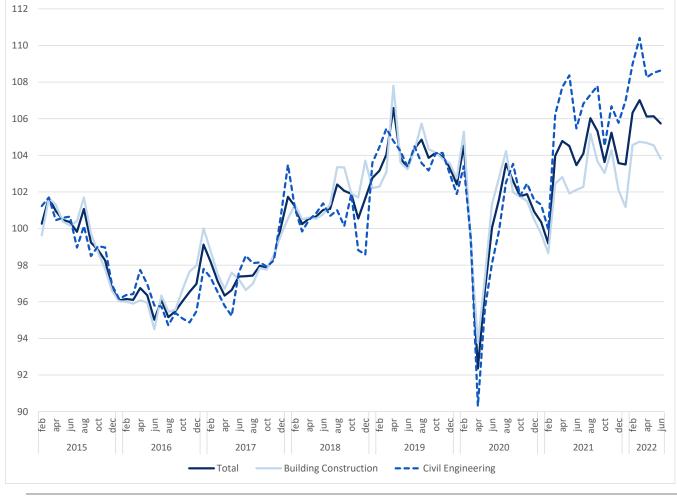

## Figure 1. Indices of Production in Construction (2015=100)

Next press release - September 12<sup>th</sup> 2022

Indices of Production, Employment and Wages in Construction – June 2022