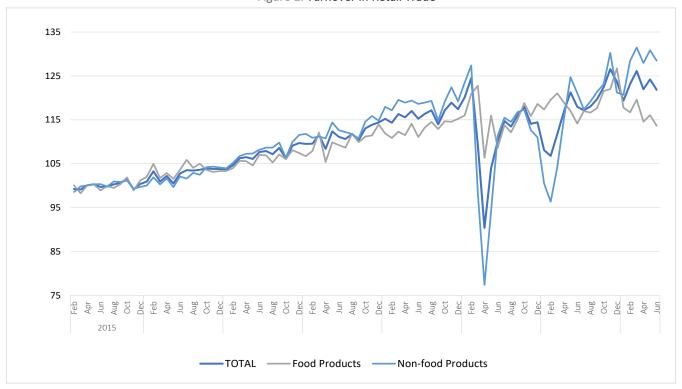

In the  $2^{nd}$  quarter of 2022, the retail trade turnover index increases by 3.3% on a year-on-year basis (12.9% in the  $1^{st}$  quarter).

Figure 1. Turnover in Retail Trade

Next press release - 30 August 2022