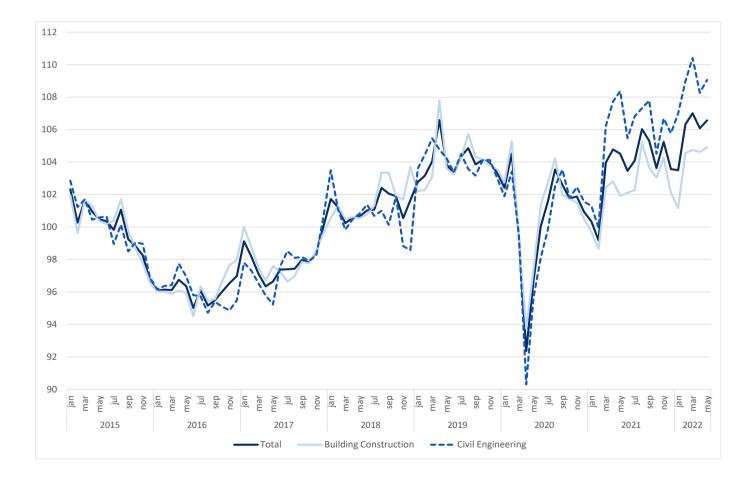

## Figure 1. Indices of Production in Construction (2015=100)

Next press release – August 09th 2022

Indices of Production, Employment and Wages in Construction – May 2022