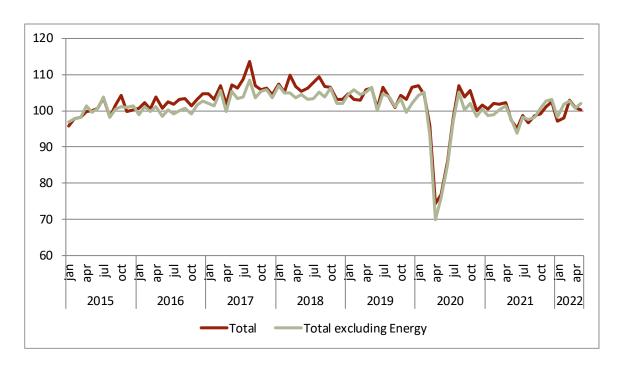

## **INDUSTRIAL PRODUCTION INDEX CHANGE RATE WAS 3.0%**

Industrial Production<sup>1</sup> year-on-year change rate was 3.0%, in May (-1.3% in April). Excluding the *Energy* grouping, the variation was 4.7% (-0.6% in previous month). *Manufacturing Industry* year-on-year change rate was 3.9% (-1.0% in April). The monthly change rate of the total index was -0.6% (-2.1% in previous month).

Figure 1. Industrial Production Index, Base 2015=100

Total and excluding *Energy* 

Next press release - August 1st 2022

INDUSTRIAL PRODUCTION INDEX – May 2022

<sup>&</sup>lt;sup>1</sup> Adjusted for calendar and seasonal effects