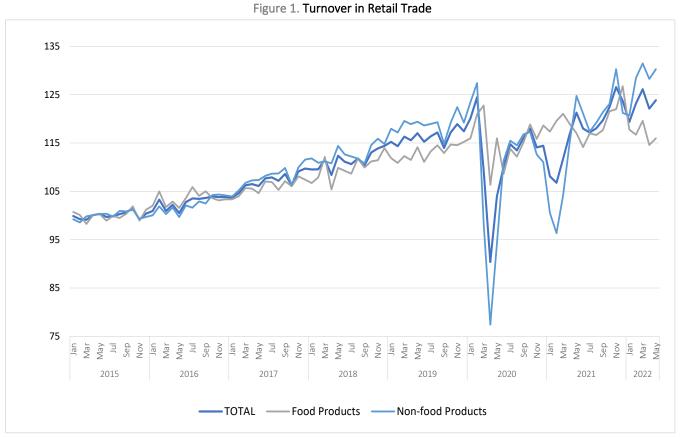

## RETAIL TRADE TURNOVER<sup>1</sup> SLOWDOWN TO 2.1%

The retail trade turnover index moved from a year-on-year change rate of 4.5% in April 2022 to 2.1% in May 2022.

The indices of employment, wages and salaries and hours worked adjusted of calendar effects presented yearon-year change rates of 3.0%, 7.9% and 4.7%, respectively (3.3%, 10.0% and 8.5% in the previous month, by the same order).