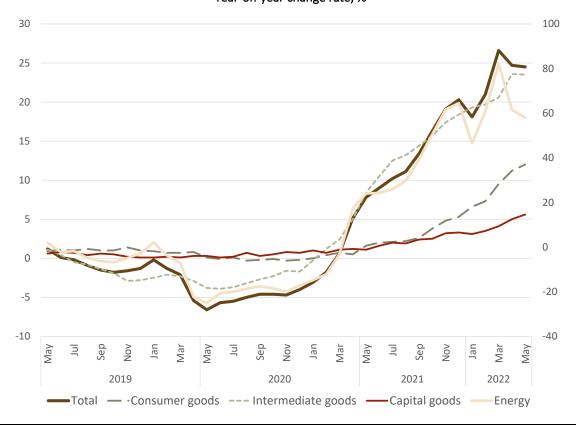

## **INDUSTRIAL PRODUCTION PRICES GREW 24.5%**

Industrial Production Prices Index year-on-year change rate was 24.5% in May (24.7% in April). The evolution of this indicator remained strongly influenced by the evolution of prices of energy and raw materials, without which the variation was 10.3% (9.5% in April).

## YEAR-ON-YEAR CHANGE RATE

Figure 1. Total and main industrial grouping

Year-on-year change rate, %

Next Press Release: - July 18<sup>th</sup>, 2022

INDUSTRIAL PRODUCTION PRICES INDEX – May 2022