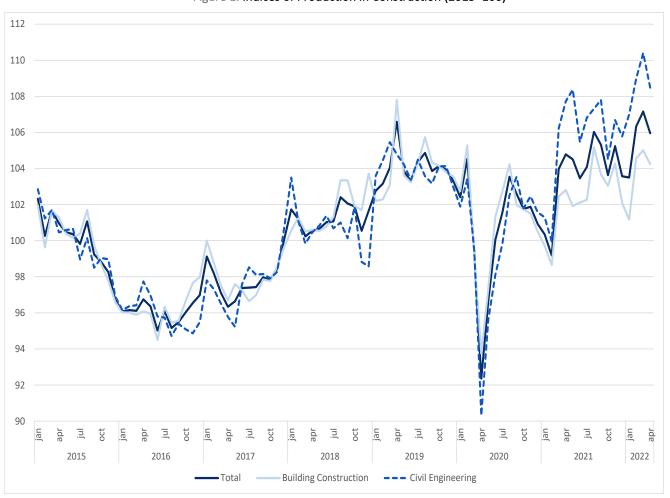

## **CONSTRUCTION PRODUCTION INDEX GREW 3.7%**

The index of production in construction increased 3.7% in year-on-year terms, in April (3 months moving average, working days and seasonally adjusted), down by 0.7 percentage points from March.

Employment and wages and salaries grew 2.5% and 8.8% (2.3% and 8.7% in the previous month), respectively.

Figure 1. Indices of Production in Construction (2015=100)

Next press release – July 13<sup>th</sup> 2022