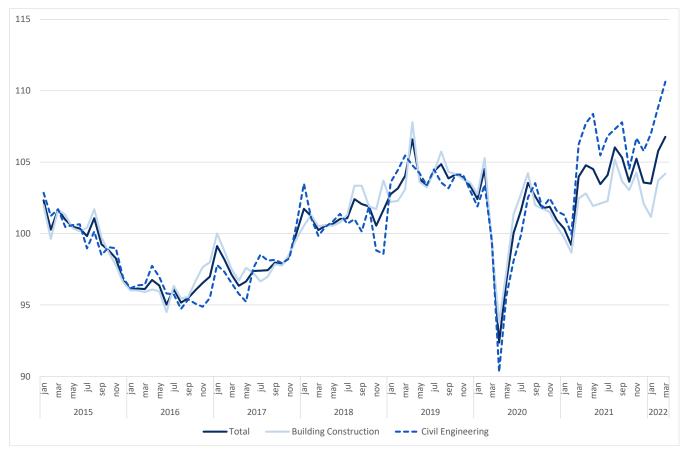

## Figure 1. Indices of Production in Construction (2015=100)

Next press release – June 14<sup>th</sup> 2022

Indices of Production, Employment and Wages in Construction – February 2022