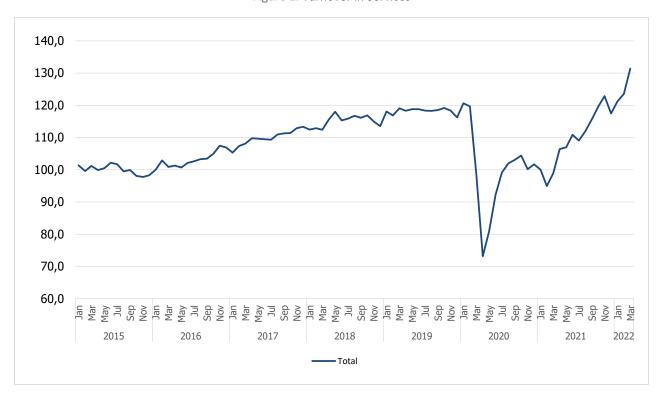

## SERVICES TURNOVER INDEX<sup>1</sup> GREW 32.7%

Services turnover index, in nominal terms and adjusted for calendar and seasonal effects, presented a year-on-year change rate of 32.7%, up by 2.6 percentage points (p.p.) from February. The 1<sup>st</sup> quarter of 2022 registered an increase of 27.9% compared to the same period in 2021 (17.5% in the previous quarter).

The month-on-month rate of change of the total index was 6.3% (1.9% in February).

The year-on-year change rates of the indices of employment, wages and salaries and number of hours worked adjusted of calendar effects were 7.4 %, 8.9% and 18.2%, respectively (6.2%, 6.0% and 21.9% in February, by the same order).

Figure 1. Turnover in Services

Next press release - 9<sup>th</sup> June 2022

SERVICES TURNOVER, EMPLOYMENT, WAGES AND SALARIES AND HOURS WORKED INDICES - March 2022

<sup>&</sup>lt;sup>1</sup> Data adjusted of calendar and seasonal effects