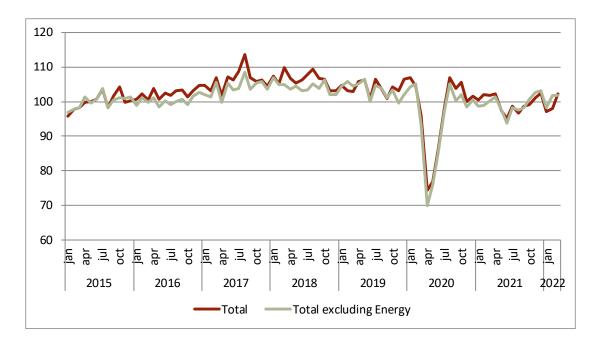

## **INDUSTRIAL PRODUCTION INDEX CHANGE RATE WAS 0.5%**

Industrial Production<sup>1</sup> year-on-year change rate was 0.5%, in March (4.1% in February). Excluding the *Energy* grouping, the variation was 1.6% (3.1% in the previous month). Manufacturing Industry year-on-year change rate was 1.2% (2.3% in February). The monthly change rate of the total index was 4.3% (0.8% in the previous month). In the first quarter of 2022 the aggregate index decreased 2.3% in year-on-year terms (in the fourth quarter of 2021 this change rate was -1.6%).