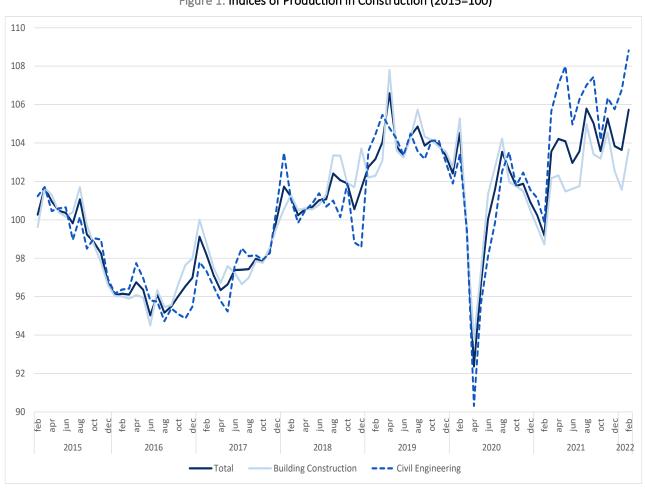

## **CONSTRUCTION PRODUCTION INDEX GREW 4.3%**

The index of production in construction increased 4.3% in year-on-year terms, in February (3 months moving average, working days and seasonally adjusted), up by 1.1 percentage points from January.

Employment and wages and salaries grew 1.9% and 6.5% (2.1% and 6.2% in the previous month), respectively.

Figure 1. Indices of Production in Construction (2015=100)

Next press release – May 12<sup>th</sup> 2022