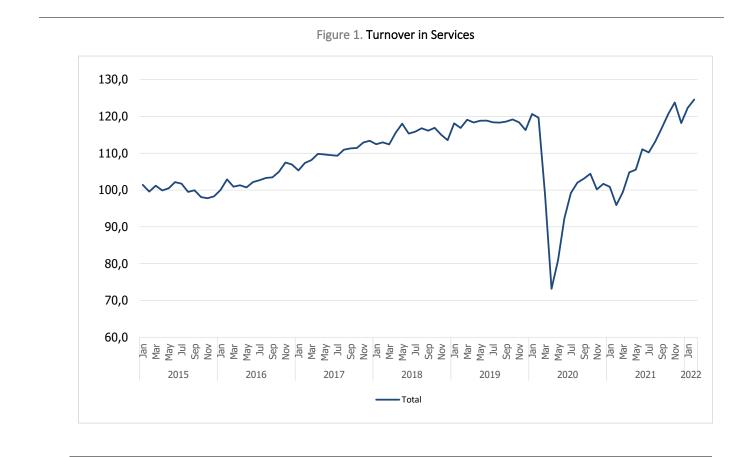

## SERVICES TURNOVER INDEX<sup>1</sup> GREW 29.9%

Services turnover index, in nominal terms and adjusted for calendar and seasonal effects, presented a yearon-year change rate of 29.9%, up by 8.6 percentage points (p.p.) from January.

The month-on-month rate of change of the total index was 1.8% (3.5% in January).

The year-on-year change rates of the indices of employment, wages and salaries and number of hours worked adjusted of calendar effects were 5.7 %, 4.5% and 18.0%, respectively (4.2%, 3.9% and 9.1% in January, by the same order).