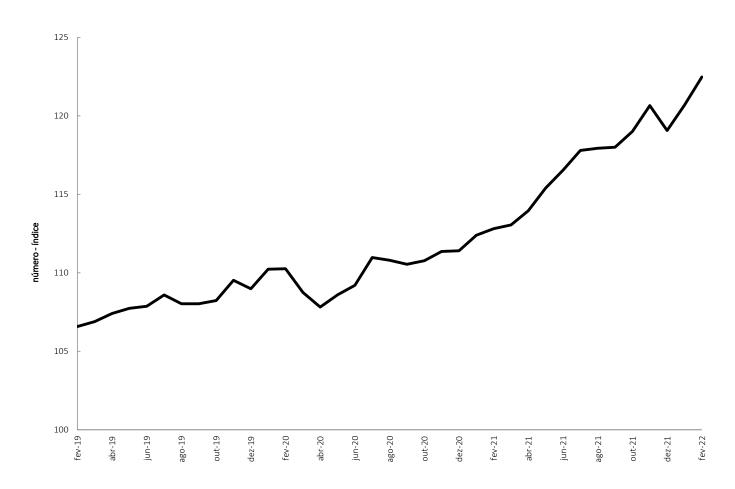

# HOUSING CONSTRUCTION COSTS ROSE BY 8.6% ON A YEAR-ON-YEAR BASIS

In February 2022, construction costs for new residential buildings are estimated to have increased by 8.6% on a year-on-year basis, 1.2 percentage points (p.p.) more than in the previous month. The price of materials and labor costs rose 10.1% and 6.4%, respectively.

Figure 1. Construction cost index for new residential buildings February 2019 – February 2022 (100=2015)

CONSTRUCTION COST INDEX FOR NEW HOUSING – February 2022

## CONSTRUCTION COST INDEX FOR NEW HOUSING

|                            |                            | Index (100=2015) |                                                       |     | Voor op Voor skonge (8/) |                            |      | Month-on-Month change (%) |                            |     | 12-month average change (%) |     |  |
|----------------------------|----------------------------|------------------|-------------------------------------------------------|-----|--------------------------|----------------------------|------|---------------------------|----------------------------|-----|-----------------------------|-----|--|
| Month                      | Total Material Labor costs |                  | Year-on-Year change (%)<br>Total Material Labor costs |     |                          | Total Material Labor costs |      |                           | Total Material Labor costs |     |                             |     |  |
| February-18                | 104.24                     | 103.45           | 105.44                                                | 1.8 | 1.3                      | 2.6                        | 0.4  | 0.6                       | 0.2                        | 1.8 | 1.3                         | 2.6 |  |
| March-18                   | 104.41                     | 103.44           | 105.89                                                | 1.8 | 1.1                      | 2.8                        | 0.2  | 0.0                       | 0.4                        | 1.8 | 1.2                         | 2.6 |  |
| April-18                   | 104.80                     | 103.56           | 106.68                                                | 1.9 | 1.0                      | 3.4                        | 0.4  | 0.1                       | 0.7                        | 1.8 | 1.2                         | 2.8 |  |
| May-18                     | 104.98                     | 103.81           | 106.76                                                | 2.2 | 1.6                      | 3.2                        | 0.2  | 0.2                       | 0.1                        | 1.9 | 1.2                         | 2.9 |  |
| June-18                    | 105.73                     | 103.83           | 108.62                                                | 2.8 | 1.9                      | 4.2                        | 0.7  | 0.0                       | 1.7                        | 2.0 | 1.3                         | 3.1 |  |
| July-18                    | 106.18                     | 103.83           | 109.77                                                | 2.7 | 1.2                      | 5.1                        | 0.4  | 0.0                       | 1.1                        | 2.1 | 1.3                         | 3.3 |  |
| August-18                  | 105.91                     | 103.75           | 109.21                                                | 2.5 | 1.2                      | 4.5                        | -0.3 | -0.1                      | -0.5                       | 2.2 | 1.3                         | 3.4 |  |
| September-18               | 105.49                     | 103.86           | 107.97                                                | 2.1 | 1.3                      | 3.2                        | -0.4 | 0.1                       | -1.1                       | 2.1 | 1.3                         | 3.4 |  |
| October-18                 | 105.62                     | 103.92           | 108.21                                                | 2.1 | 1.4                      | 3.2                        | 0.1  | 0.1                       | 0.2                        | 2.2 | 1.3                         | 3.5 |  |
| November-18                | 106.73                     | 104.08           | 110.78                                                | 2.8 | 1.3                      | 5.0                        | 1.1  | 0.2                       | 2.4                        | 2.2 | 1.2                         | 3.6 |  |
| December-18                | 106.62                     | 104.11           | 110.45                                                | 2.9 | 1.7                      | 4.8                        | -0.1 | 0.0                       | -0.3                       | 2.3 | 1.3                         | 3.7 |  |
| January-19                 | 106.18                     | 104.11           | 109.34                                                | 2.3 | 1.2                      | 3.9                        | -0.4 | 0.0                       | -1.0                       | 2.3 | 1.3                         | 3.8 |  |
| February-19                | 106.58                     | 104.47           | 109.80                                                | 2.2 | 1.0                      | 4.1                        | 0.4  | 0.3                       | 0.4                        | 2.4 | 1.3                         | 4.0 |  |
| March-19                   | 106.89                     | 104.46           | 110.59                                                | 2.4 | 1.0                      | 4.4                        | 0.3  | 0.0                       | 0.7                        | 2.4 | 1.3                         | 4.1 |  |
| April-19                   | 107.41                     | 104.70           | 111.53                                                | 2.5 | 1.1                      | 4.5                        | 0.5  | 0.2                       | 0.8                        | 2.5 | 1.3                         | 4.2 |  |
| May-19                     | 107.74                     | 104.99           | 111.93                                                | 2.6 | 1.1                      | 4.8                        | 0.3  | 0.3                       | 0.4                        | 2.5 | 1.3                         | 4.3 |  |
| June-19                    | 107.87                     | 104.44           | 113.11                                                | 2.0 | 0.6                      | 4.1                        | 0.1  | -0.5                      | 1.1                        | 2.4 | 1.2                         | 4.3 |  |
| July-19                    | 108.59                     | 104.47           | 114.88                                                | 2.3 | 0.6                      | 4.7                        | 0.7  | 0.0                       | 1.6                        | 2.4 | 1.1                         | 4.3 |  |
| August-19                  | 108.03                     | 104.37           | 113.62                                                | 2.0 | 0.6                      | 4.0                        | -0.5 | -0.1                      | -1.1                       | 2.4 | 1.1                         | 4.2 |  |
| September-19               | 108.03                     | 104.62           | 113.23                                                | 2.4 | 0.7                      | 4.9                        | 0.0  | 0.2                       | -0.3                       | 2.4 | 1.0                         | 4.4 |  |
| October-19                 | 108.23                     | 104.54           | 113.85                                                | 2.5 | 0.6                      | 5.2                        | 0.2  | -0.1                      | 0.5                        | 2.4 | 1.0                         | 4.5 |  |
| November-19                | 109.52                     | 104.99           | 116.43                                                | 2.6 | 0.9                      | 5.1                        | 1.2  | 0.4                       | 2.3                        | 2.4 | 0.9                         | 4.6 |  |
| December-19                | 108.98                     | 105.10           | 114.90                                                | 2.2 | 1.0                      | 4.0                        | -0.5 | 0.1                       | -1.3                       | 2.3 | 0.9                         | 4.5 |  |
|                            |                            |                  |                                                       |     |                          |                            |      |                           |                            |     |                             |     |  |
| January-20                 | 110.23                     | 106.32           | 116.20                                                | 3.8 | 2.1                      | 6.3                        | 1.1  | 1.2                       | 1.1                        | 2.5 | 0.9                         | 4.7 |  |
| February-20                | 110.26                     | 106.26           | 116.36                                                | 3.5 | 1.7                      | 6.0                        | 0.0  | -0.1                      | 0.1                        | 2.6 | 1.0                         | 4.8 |  |
| March-20                   | 108.75                     | 105.77           | 113.30                                                | 1.7 | 1.3                      | 2.5                        | -1.4 | -0.5                      | -2.6                       | 2.5 | 1.0                         | 4.7 |  |
| April-20                   | 107.82                     | 105.54           | 111.29                                                | 0.4 | 0.8                      | -0.2                       | -0.9 | -0.2                      | -1.8                       | 2.3 | 1.0                         | 4.3 |  |
| May-20                     | 108.60                     | 105.52           | 113.30                                                | 0.8 | 0.5                      | 1.2                        | 0.7  | 0.0                       | 1.8                        | 2.2 | 0.9                         | 4.0 |  |
| June-20                    | 109.20                     | 105.23           | 115.24                                                | 1.2 | 0.8                      | 1.9                        | 0.6  | -0.3                      | 1.7                        | 2.1 | 1.0                         | 3.8 |  |
| July-20                    | 110.97                     | 105.48           | 119.35                                                | 2.2 | 1.0                      | 3.9                        | 1.6  | 0.2                       | 3.6                        | 2.1 | 1.0                         | 3.7 |  |
| August-20                  | 110.80                     | 105.83           | 118.38                                                | 2.6 | 1.4                      | 4.2                        | -0.2 | 0.3                       | -0.8                       | 2.2 | 1.1                         | 3.7 |  |
| September-20               | 110.54                     | 105.50           | 118.22                                                | 2.3 | 0.8                      | 4.4                        | -0.2 | -0.3                      | -0.1                       | 2.1 | 1.1                         | 3.7 |  |
| October-20                 | 110.77                     | 105.92           | 118.17                                                | 2.3 | 1.3                      | 3.8                        | 0.2  | 0.4                       | 0.0                        | 2.1 | 1.1                         | 3.6 |  |
| November-20                | 111.36                     | 106.21           | 119.21                                                | 1.7 | 1.2                      | 2.4                        | 0.5  | 0.3                       | 0.9                        | 2.1 | 1.1                         | 3.3 |  |
| December-20                | 111.40                     | 106.87           | 118.30                                                | 2.2 | 1.7                      | 3.0                        | 0.0  | 0.6                       | -0.8                       | 2.1 | 1.2                         | 3.3 |  |
| January-21                 | 112.39                     | 108.83           | 117.82                                                | 2.0 | 2.4                      | 1.4                        | 0.9  | 1.8                       | -0.4                       | 1.9 | 1.2                         | 2.9 |  |
| February-21                | 112.81                     | 108.62           | 119.21                                                | 2.3 | 2.2                      | 2.4                        | 0.4  | -0.2                      | 1.2                        | 1.8 | 1.3                         | 2.6 |  |
| March-21                   | 113.05                     | 108.60           | 119.83                                                | 4.0 | 2.7                      | 5.8                        | 0.2  | 0.0                       | 0.5                        | 2.0 | 1.4                         | 2.8 |  |
| April-21                   | 113.95                     | 109.55           | 120.65                                                | 5.7 | 3.8                      | 8.4                        | 0.8  | 0.9                       | 0.7                        | 2.4 | 1.6                         | 3.5 |  |
| May-21                     | 115.40                     | 111.72           | 121.01                                                | 6.3 | 5.9                      | 6.8                        | 1.3  | 2.0                       | 0.3                        | 2.9 | 2.1                         | 4.0 |  |
| June-21                    | 116.54                     | 112.43           | 122.81                                                | 6.7 | 6.8                      | 6.6                        | 1.0  | 0.6                       | 1.5                        | 3.3 | 2.6                         | 4.4 |  |
| July-21                    | 117.79                     | 113.70           | 124.02                                                | 6.1 | 7.8                      | 3.9                        | 1.1  | 1.1                       | 1.0                        | 3.7 | 3.2                         | 4.4 |  |
| August-21                  | 117.93                     | 114.38           | 123.34                                                | 6.4 | 8.1                      | 4.2                        | 0.1  | 0.6                       | -0.5                       | 4.0 | 3.7                         | 4.4 |  |
| September-21               | 118.00                     | 114.25           | 123.71                                                | 6.7 | 8.3                      | 4.6                        | 0.1  | -0.1                      | 0.3                        | 4.4 | 4.3                         | 4.4 |  |
| October-21                 | 119.00                     | 115.32           | 124.62                                                | 7.4 | 8.9                      | 5.5                        | 0.8  | 0.9                       | 0.7                        | 4.8 | 5.0                         | 4.6 |  |
| November-21                | 120.65                     | 116.25           | 127.37                                                | 8.3 | 9.5                      | 6.8                        | 1.4  | 0.8                       | 2.2                        | 5.4 | 5.7                         | 4.9 |  |
| December-21 (*)            | 119.06                     | 115.49           | 124.50                                                | 6.9 | 8.1                      | 5.2                        | -1.3 | -0.7                      | -2.3                       | 5.7 | 6.2                         | 5.1 |  |
|                            |                            |                  |                                                       |     |                          |                            |      |                           |                            |     |                             |     |  |
| January-22 <sup>(*)</sup>  | 120.68                     | 119.10           | 123.10                                                | 7.4 | 9.4                      | 4.5                        | 1.4  | 3.1                       | -1.1                       | 6.2 | 6.8                         | 5.4 |  |
| February-22 <sup>(*)</sup> | 122.47                     | 119.63           | 126.81                                                | 8.6 | 10.1                     | 6.4                        | 1.5  | 0.4                       | 3.0                        | 6.7 | 7.5                         | 5.7 |  |