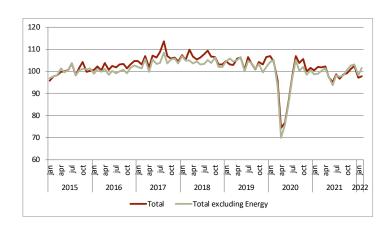

## **INDUSTRIAL PRODUCTION INDEX CHANGE RATE WAS -4.3%**

Industrial Production<sup>1</sup> year-on-year change rate was -4.3%, in February (-3.4% in January). Excluding the *Energy* grouping, the variation was 2.9% (-0.4% in previous month). Manufacturing Industry year-on-year change rate was 2.1% (-1.8% in January). The monthly change rate of the total index was 0.6% (-5.1% in previous month).

Figure 1. Industrial Production Index, Base 2015=100

Total and excluding *Energy* 

Next press release - May 3<sup>rd</sup> 2022

INDUSTRIAL PRODUCTION INDEX – February 2022

<sup>&</sup>lt;sup>1</sup> Adjusted for calendar and seasonal effects