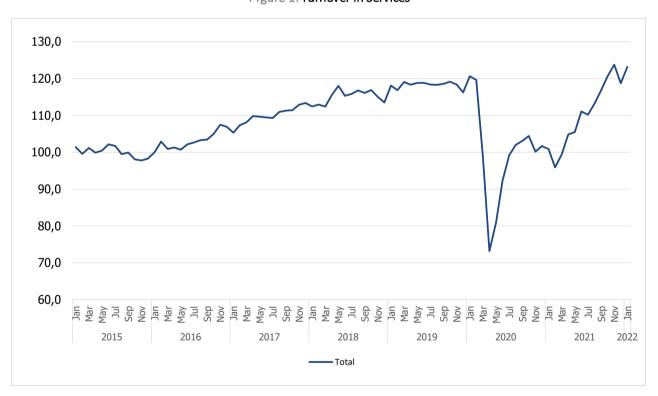

## SERVICES TURNOVER INDEX<sup>1</sup> GREW 22.1%

Services turnover index, in nominal terms and adjusted for calendar and seasonal effects, presented a year-on-year change rate of 22.1%, up by 5.3 percentage points (p.p.) from December.

The month-on-month rate of change of the total index was 3.7% (-4.1% in December).

The year-on-year change rates of the indices of employment, wages and salaries and number of hours worked adjusted of calendar effects were 4.2 %, 4.2% and 9.2%, respectively (3.8%, 3.9% and 2.5% in December, by the same order).

Figure 1. Turnover in Services

Next press release - 11<sup>th</sup> April 2022

SERVICES TURNOVER, EMPLOYMENT, WAGES AND SALARIES AND HOURS WORKED INDICES – January 2022

<sup>&</sup>lt;sup>1</sup> Data adjusted of calendar and seasonal effects