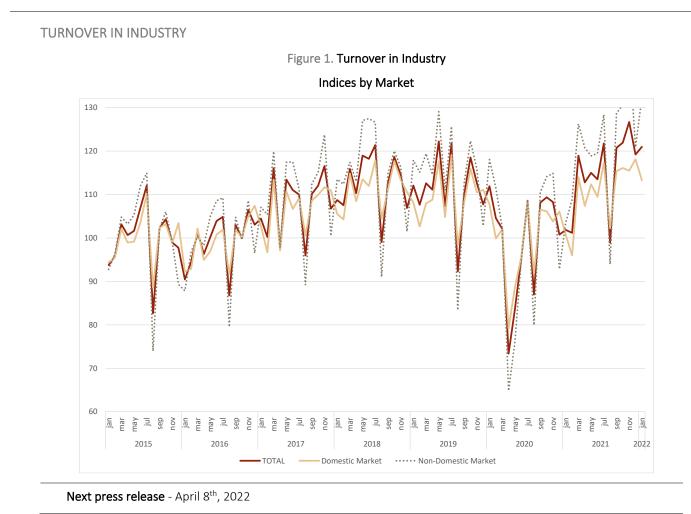

## **INDUSTRY TURNOVER INDEX GREW 18.8%**

The Industry Turnover Index recorded a year-on-year change rate of 18.8% in January (18.3% in the previous month). Excluding the *Energy* grouping, sales in industry grew 16.8% (20.0% in December). Domestic market and non-domestic market change rates were 12.5% and 27.9% (11.3% and 30.2% in the previous month), respectively, and still reflecting the increases in production prices, which index increased 17.9% in January (20.0% in the previous month).