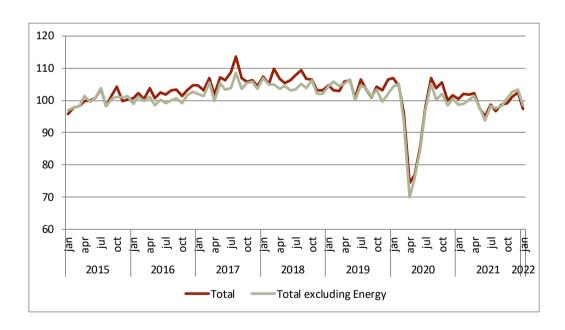

## INDUSTRIAL PRODUCTION INDEX CHANGERATE WAS -3.2%

Industrial Production<sup>1</sup> year-on-year change rate was -3.2% in January (0.8% in December). Excluding the *Energy* grouping, the variation was -0.2% (2.8% in previous month). Manufacturing Industry year-on-year change rate was -1.7% (1.6% in December). The monthly change rate of the total index was -5.0% (1.4% in previous month).

Figure 1. Industrial Production Index, Base 2015=100

Total and excluding *Energy* 

Next press release - April 1st 2022

INDUSTRIAL PRODUCTION INDEX – January 2022

<sup>&</sup>lt;sup>1</sup> Adjusted for calendar and seasonal effects