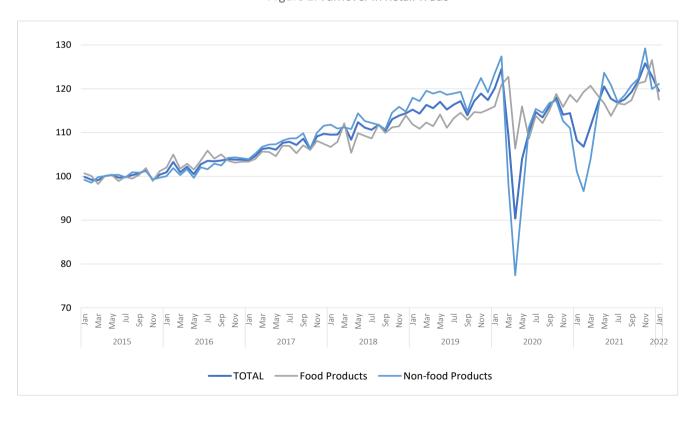

## RETAIL TRADE TURNOVER<sup>1</sup> INCREASED 10.4%

Retail trade turnover index moved from a year-on-year change rate of 7.4% in December 2021, to 10.4% in January 2022.

The indices of employment, wages and salaries and hours worked adjusted of calendar effects presented year-on-year change rates of 4.0%, 6.8% and 7.1%, respectively (3.9%, 6.3% and 3.7% in the previous month, by the same order).

Figure 1. Turnover in Retail Trade

Next press release - 31 March 2022

 $Retail\ Trade\ Turnover,\ Employment,\ Wages\ and\ Salaries\ and\ Hours\ worked\ Indexes-January\ 2022$ 

 $<sup>^{\</sup>scriptscriptstyle 1}$  Retail trade indices for turnover analysed are deflated and adjusted for calendar and seasonal effects