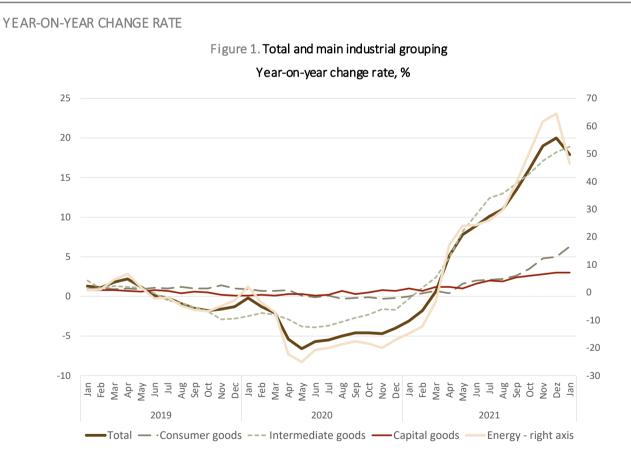

## **INDUSTRIAL PRODUCTION PRICES INDEX GREW 17.9%**

Industrial Production Prices Index year-on-year change rate was 17.9% in January (20.0% in the previous month). The evolution of this indicator remained strongly influenced by the increase of energy, without which the variation of the indice was 11.5% (10.6% in December). The monthly change rate of the total index stood at 0.3% (2.1% in the same month of 2021).