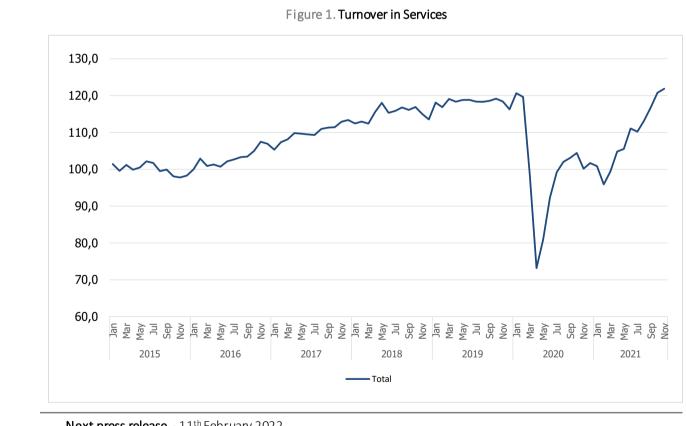

## SERVICES TURNOVER INDEX<sup>1</sup> GREW 21.7%

Services turnover index, in nominal terms and adjusted for calendar and seasonal effects, presented a yearon-year change rate of 21.7%, up by 6.0 percentage points (p.p.) from October.

The month-on-month rate of change of the total index was 0.9% (3.4% in October).

The year-on-year change rates of the indices of employment, wages and salaries and number of hours worked adjusted of calendar effects were 3.2 %, 4.2% and 3.2%, respectively (2.5%, 4.0% and 1.4% in October, by the same order).