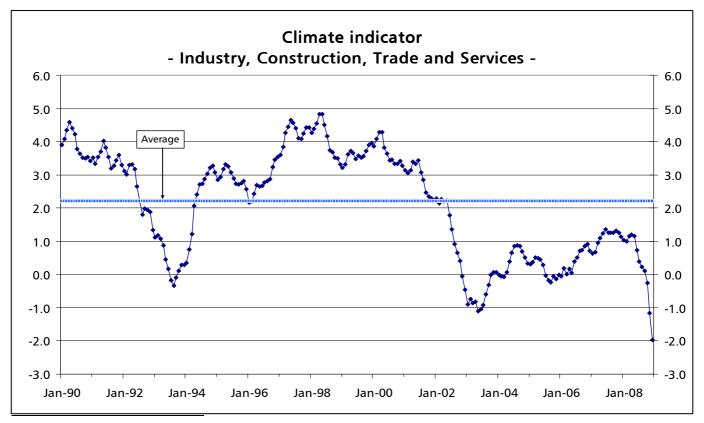

## Economic climate and Consumer confidence indicators extend the downward movements

In December the economic climate indicator extended the downward movement of the previous six months, attaining a new minimum value for the series started in 1989. Similarly to what had happened in the previous two months, all the sectors' confidence indicators registered negative evolutions in December, more intensely in Manufacturing Industry.

In Manufacturing Industry<sup>1</sup>, the confidence indicator strongly decreased in December, lengthening the former downward path and reaching the lowest value of the series started in January 1989. The evolution observed in the referred month was driven by the negative contribution of the opinions on global demand and of the production perspectives, which diminished significantly, while the opinions on the evolution of the stocks of finished goods stabilized. In Construction and Public Works, the confidence indicator intensified the downward movement of the previous six months due to the negative behaviour of both components, employment perspectives and opinions on the order books evolution, but more pronounced in December in the first case. In December, the Trade confidence indicator reinforced the downward path begun in April, reaching the minimum value of the series started in January 1989. The evolution observed in the referred month was driven by the decline recorded in both subsectors, though stronger in Retail. In Services, the confidence indicator diminished in the last seven months, although less intensely in December, recording the minimum value since November 2003. The evolution registered in December reflected the decrease in the demand perspectives and in the opinions on the business evolution balances, while the opinions on the order books' evolution recovered.