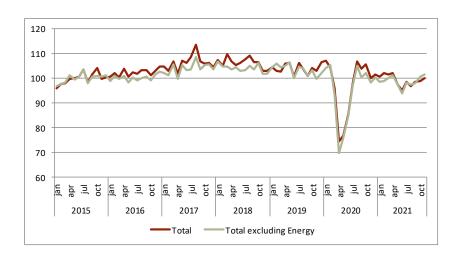

## **INDUSTRIAL PRODUCTION INDEX CHANGE RATE WAS 0.2%**

Industrial Production<sup>1</sup> year-on-year change rate was 0.2% in November (-6.3% in October). Excluding the *Energy* grouping, the variation was 3.2% (-1.3% in previous month). *Manufacturing Industry* year-on-year change rate was 0.8% (-3.4% in October). The monthly change rate of the total index was 1.2% (0.4% in previous month).

Figure 1. Industrial Production Index, Base 2015=100

Total and excluding *Energy* 

Next press release - January 31st 2022

INDUSTRIAL PRODUCTION INDEX – November 2021

<sup>&</sup>lt;sup>1</sup> Adjusted for calendar and seasonal effects