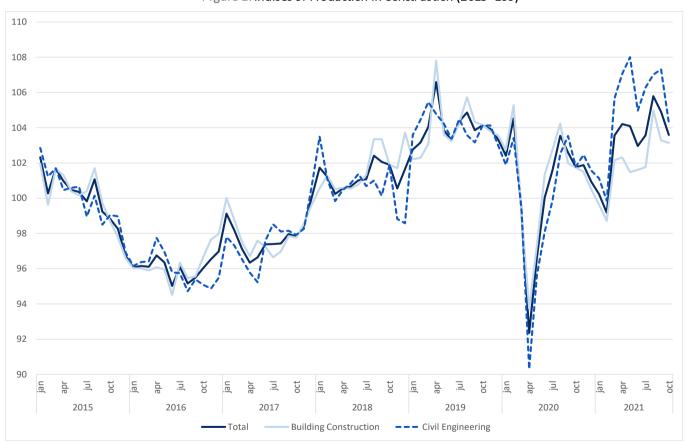

## **CONSTRUCTION PRODUCTION INDEX STOOD AT 2.1%**

The index of production in construction increased 2.1% in year-on-year terms, in October (3 months moving average, working days and seasonally adjusted), same change rate as in September.

Employment and wages and salaries grew 1.6% and 6.0% (2.0% and 6.2% in the previous month), respectively.

Figure 1. Indices of Production in Construction (2015=100)

Next press release – January 13<sup>th</sup> 2022