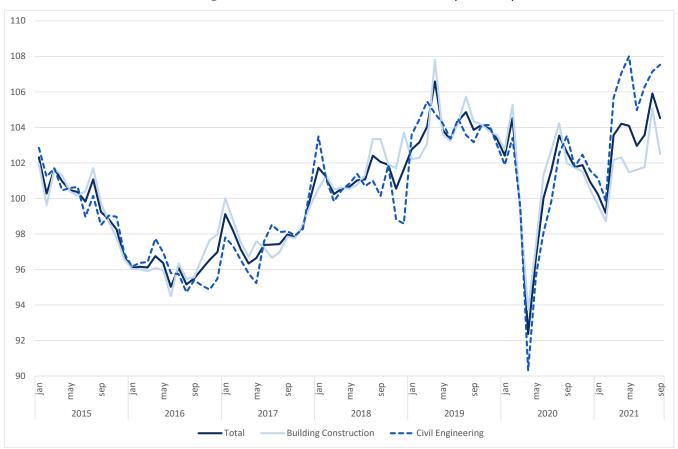

## **CONSTRUCTION PRODUCTION INDEX INCREASED 2.0%**

The index of production in construction increased 2.0% in year-on-year terms, in September (3 months moving average, working days and seasonally adjusted), slowing down by 0.4 percentage points from August. Employment and wages and salaries change rates stood at 1.8% and 5.7% (1.6% and 5.8% in the previous month), respectively.

Figure 1. Indices of Production in Construction (2015=100)

Next press release – 13 December 2021

Indices of Production, Employment and Wages in Construction – September 2021