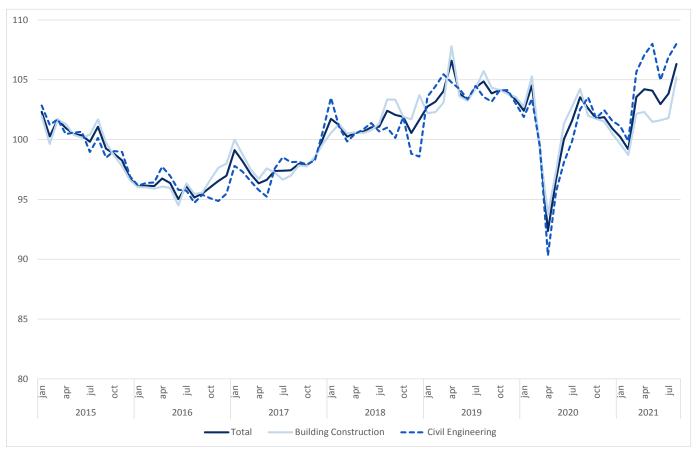

## **CONSTRUCTION PRODUCTION INDEX INCREASED 2.6%**

The index of production in construction increased 2.6% in year-on-year terms (3 months moving average, working days and seasonally adjusted), slowing down by 1.6 percentage points from June.

Employment and wages and salaries change rates stood at 1.6% and 5.8% (2.0% and 5.6% in the previous month), respectively.

Figure 1. Indices of Production in Construction (2015=100)

Next press release – 10 November 2021